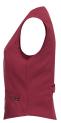

## **Product description**

| twill weave, 65% polyester / 35% cotton, 215 g/m²

| highly refined, pre-shrunk, colourfast, easy-care

| classic and elegant women's waistcoat

| body-hugging fit for a flattering silhouette

| made with Viennese seams for an elegant and high-quality look

| adjustable rear waistband with practical press studs for a customised fit

| 2 side, imitation welt pockets for a stylish look (2 x 11.5 cm)

| 4 press studs on the fastening for easy on and off

| suitable for industrial laundering

| matching article: Men's Waistcoat Kai - WM 2 (manufacturers article number)