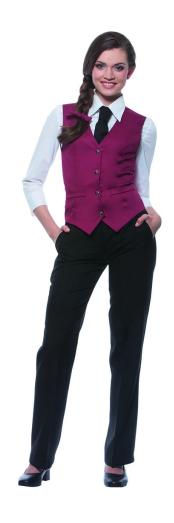

## **Product description**

| twill weave, 65% polyester / 35% cotton, 215 g/m²

| highly refined, pre-shrunk, colourfast, easy-care

| classic and elegant women's waistcoat

| body-hugging fit for a flattering silhouette

| made with Viennese seams for an elegant and high-quality look

| adjustable rear waistband with practical press studs for a customised fit

| 2 side, imitation welt pockets for a stylish look (2 x 11.5 cm)

| 4 press studs on the fastening for easy on and off

| suitable for industrial laundering

| matching article: Men's Waistcoat Kai - WM 2 (manufacturers article number)