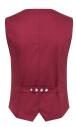

## Ladies' Waistcoat Lena | bordeaux | 42

Farben:

## **Product description**

| twill weave, 65% polyester / 35% cotton, 215 g/m²

| highly refined, pre-shrunk, colourfast, easy-care

| classic and elegant women's waistcoat

| body-hugging fit for a flattering silhouette

| made with Viennese seams for an elegant and high-quality look

| adjustable rear waistband with practical press studs for a customised fit

| 2 side, imitation welt pockets for a stylish look (2 x 11.5 cm)

| 4 press studs on the fastening for easy on and off

| suitable for industrial laundering

| matching article: Men's Waistcoat Kai - WM 2 (manufacturers article number)