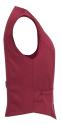

## **Product description**

| twill weave, 65% polyester / 35% cotton, 215 g/m²

| highly refined, pre-shrunk, colourfast, easy-care

| classic and elegant women's waistcoat

| body-hugging fit for a flattering silhouette

| made with Viennese seams for an elegant and high-quality look

| adjustable rear waistband with practical press studs for a customised fit

| 2 side, imitation welt pockets for a stylish look (2 x 11.5 cm)

| 4 press studs on the fastening for easy on and off

| suitable for industrial laundering

| matching article: Men's Waistcoat Kai - WM 2 (manufacturers article number)