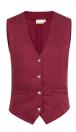

## **Product description**

| twill weave, 65% polyester / 35% cotton, 215 g/m²

| highly refined, pre-shrunk, colourfast, easy-care

| classic and elegant women's waistcoat

| body-hugging fit for a flattering silhouette

| made with Viennese seams for an elegant and high-quality look

| adjustable rear waistband with practical press studs for a customised fit

| 2 side, imitation welt pockets for a stylish look (2 x 11.5 cm)

| 4 press studs on the fastening for easy on and off

| suitable for industrial laundering

| matching article: Men's Waistcoat Kai - WM 2 (manufacturers article number)