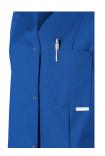

## INNOVATIVE WORKWEAR EST. 1892

| V-neck

| 2 hidden side pockets and 1 patch breast pocket on the left (11 x 13 cm)

| open button placket with 4 press studs

| back length approx. 79 cm for size 38

| suitable for industrial laundry