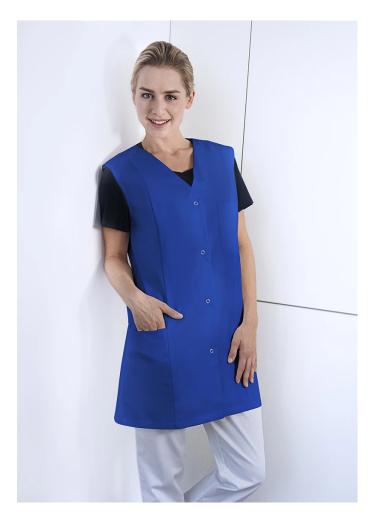

## **Product description**

| twill weave, 65% polyester / 35% cotton, 215 g/m²

| highly refined, pre-shrunk, colourfast, easy-care

| women's tunic without sleeves in a loose fit

| versatile use in the areas of: medicine, care, wellness, cosmetics, cleaning and much more

## INNOVATIVE WORKWEAR EST. 1892

| V-neck

| 2 hidden side pockets and 1 patch breast pocket on the left (11 x 13 cm)

| open button placket with 4 press studs

| back length approx. 79 cm for size 38

| suitable for industrial laundry