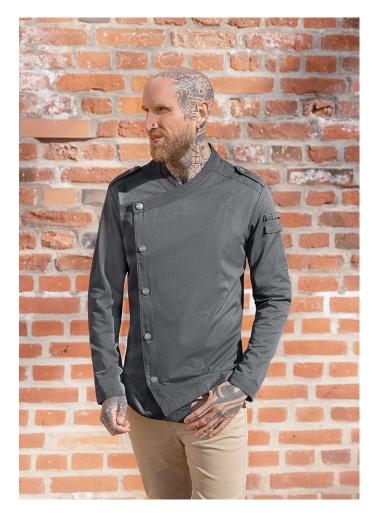

## **RCJM 21-16-50**<sup>Long-sleeved Men's Chef Jacket Denim-Style ROCK CHEF®-Stage2</sup> | 50 | vintage black

 $\land$   $\bigcirc$   $\bigcirc$   $\bigcirc$ 

**Product description** 

twill weave, 65% polyester / 35% cotton, 195 g/m<sup>2</sup>
highly refined, pre-shrunk, wash-fast, easy-care
stylish, rocky chef's jacket for men in a denim look with a slim silhouette
asymmetrically fastened, single-breasted 5-button jacket with press studs with ROCK
CHEF® embossing for quick opening and closing
fit: regular fit (straight cut)
special highlights: red contrast stitching, logo patch on the back and decorative tabs on the shoulders for a unique look
inspired by the trends of the English rock scene, the famous red Glencheck check fabric has been integrated
practical patch loops on the left for pens, tweezers and other small kitchen utensils