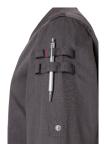

## **RCJM 21-16-50**<sup>Long-sleeved Men's Chef Jacket Denim-Style ROCK CHEF®-Stage2</sup> | 50 | vintage black

 $\land$   $\bigcirc$   $\bigcirc$   $\bigcirc$ 

**Product description** 

twill weave, 65% polyester / 35% cotton, 195 g/m<sup>2</sup>
highly refined, pre-shrunk, wash-fast, easy-care
stylish, rocky chef's jacket for men in a denim look with a slim silhouette
asymmetrically fastened, single-breasted 5-button jacket with press studs with ROCK
CHEF® embossing for quick opening and closing
fit: regular fit (straight cut)
special highlights: red contrast stitching, logo patch on the back and decorative tabs on the shoulders for a unique look
inspired by the trends of the English rock scene, the famous red Glencheck check fabric has been integrated
practical patch loops on the left for pens, tweezers and other small kitchen utensils