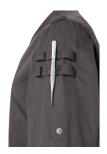

## **RCJM 21-16-50**<sup>Long-sleeved Men's Chef Jacket Denim-Style ROCK CHEF®-Stage2</sup> | 50 | vintage black

 $\land$   $\bigcirc$   $\bigcirc$   $\bigcirc$ 

**Product description** 

twill weave, 65% polyester / 35% cotton, 195 g/m<sup>2</sup>
highly refined, pre-shrunk, wash-fast, easy-care
stylish, rocky chef's jacket for men in a denim look with a slim silhouette
asymmetrically fastened, single-breasted 5-button jacket with press studs with ROCK
CHEF® embossing for quick opening and closing
fit: regular fit (straight cut)
special highlights: red contrast stitching, logo patch on the back and decorative tabs on the shoulders for a unique look
inspired by the trends of the English rock scene, the famous red Glencheck check fabric has been integrated
practical patch loops on the left for pens, tweezers and other small kitchen utensils