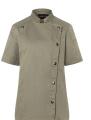

## **Product description**

| twill weave, 65% polyester / 35% cotton, 195 g/m² (vintage red: 175 g/m²)

| highly refined, pre-shrunk, colourfast, easy-care

| trendy ladies' chef jacket in jeans look with slim silhouette and short sleeves

| contrasting coloured seams for the original jeans look

| asymmetrically closed, single-row 5-button jacket with press studs for quick opening and closing

INNOVATIVE WORKWEAR EST. 1892

 $\mid$  patched sleeve pocket (8,5 x 12 cm) on the left side with practical pen compartment (2 x 12 cm)