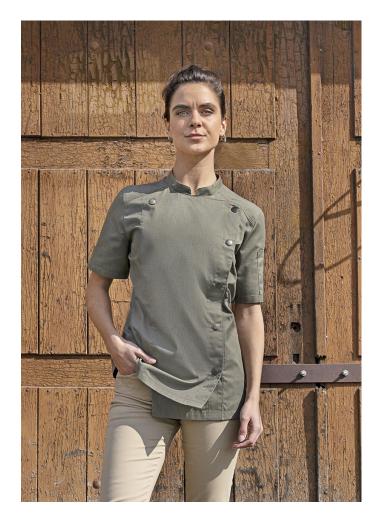

## JF 21-103-34

Short-Sleeve Ladies' Chef Jacket Jeans-Style | 34 | vintage moss green

Farben: (

## **Product description**

| twill weave, 65% polyester / 35% cotton, 195 g/m² (vintage red: 175 g/m²)

| highly refined, pre-shrunk, colourfast, easy-care

| trendy ladies' chef jacket in jeans look with slim silhouette and short sleeves

| contrasting coloured seams for the original jeans look

| asymmetrically closed, single-row 5-button jacket with press studs for quick opening and closing

INNOVATIVE WORKWEAR EST. 1892

 $\mid$  patched sleeve pocket (8,5 x 12 cm) on the left side with practical pen compartment (2 x 12 cm)