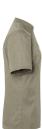

## JF 21-103-34

Short-Sleeve Ladies' Chef Jacket Jeans-Style | 34 | vintage moss green

Farben: (

## **Product description**

| twill weave, 65% polyester / 35% cotton, 195 g/m² (vintage red: 175 g/m²)

| highly refined, pre-shrunk, colourfast, easy-care

| trendy ladies' chef jacket in jeans look with slim silhouette and short sleeves

| contrasting coloured seams for the original jeans look

| asymmetrically closed, single-row 5-button jacket with press studs for quick opening and closing

INNOVATIVE WORKWEAR EST. 1892

 $\mid$  patched sleeve pocket (8,5 x 12 cm) on the left side with practical pen compartment (2 x 12 cm)