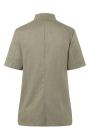

## **Product description**

| twill weave, 65% polyester / 35% cotton, 195 g/m² (vintage red: 175 g/m²)

| highly refined, pre-shrunk, colourfast, easy-care

| trendy ladies' chef jacket in jeans look with slim silhouette and short sleeves

| contrasting coloured seams for the original jeans look

| asymmetrically closed, single-row 5-button jacket with press studs for quick opening and closing

INNOVATIVE WORKWEAR EST. 1892

 $\mid$  patched sleeve pocket (8,5 x 12 cm) on the left side with practical pen compartment (2 x 12 cm)