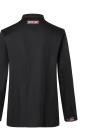

## **RCJM 20-1-70** Long-sleeved Men´s Chef Jacket ROCK CHEF®-Stage2 | 70 | black

**Product description** 

twill weave, 65% polyester / 35% cotton, 195 g/m<sup>2</sup>
highly refined, pre-shrunk, wash-fast, easy-care
stylish, rocky chef's jacket for men with a slim silhouette
asymmetrically fastened, single-breasted 5-button jacket with press studs with ROCK
CHEF® embossing for quick opening and closing
fit: regular fit (straight cut)
special highlights: red contrast stitching, logo patch on the back and decorative tabs on the shoulders for a unique look
inspired by the trends of the English rock scene, the famous red Glencheck check fabric has been integrated
practical patch loops on the left for pens, tweezers and other small kitchen utensils
washable up to 60°C
partner article: Ladies' chef's jacket - RCJF 15 (manufacturer's article number)