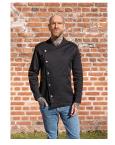

## **RCJM 20-1-70** Long-sleeved Men´s Chef Jacket ROCK CHEF®-Stage2 | 70 | black

**Product description** 

twill weave, 65% polyester / 35% cotton, 195 g/m<sup>2</sup>
highly refined, pre-shrunk, wash-fast, easy-care
stylish, rocky chef's jacket for men with a slim silhouette
asymmetrically fastened, single-breasted 5-button jacket with press studs with ROCK
CHEF® embossing for quick opening and closing
fit: regular fit (straight cut)
special highlights: red contrast stitching, logo patch on the back and decorative tabs on the shoulders for a unique look
inspired by the trends of the English rock scene, the famous red Glencheck check fabric has been integrated
practical patch loops on the left for pens, tweezers and other small kitchen utensils
washable up to 60°C
partner article: Ladies' chef's jacket - RCJF 15 (manufacturer's article number)