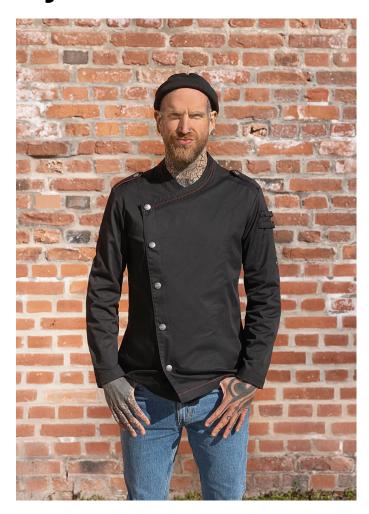

## **RCJM 20-1-70** Long-sleeved Men´s Chef Jacket ROCK CHEF®-Stage2 | 70 | black

**Product description** 

twill weave, 65% polyester / 35% cotton, 195 g/m<sup>2</sup>
highly refined, pre-shrunk, wash-fast, easy-care
stylish, rocky chef's jacket for men with a slim silhouette
asymmetrically fastened, single-breasted 5-button jacket with press studs with ROCK
CHEF® embossing for quick opening and closing
fit: regular fit (straight cut)
special highlights: red contrast stitching, logo patch on the back and decorative tabs on the shoulders for a unique look
inspired by the trends of the English rock scene, the famous red Glencheck check fabric has been integrated
practical patch loops on the left for pens, tweezers and other small kitchen utensils
washable up to 60°C
partner article: Ladies' chef's jacket - RCJF 15 (manufacturer's article number)