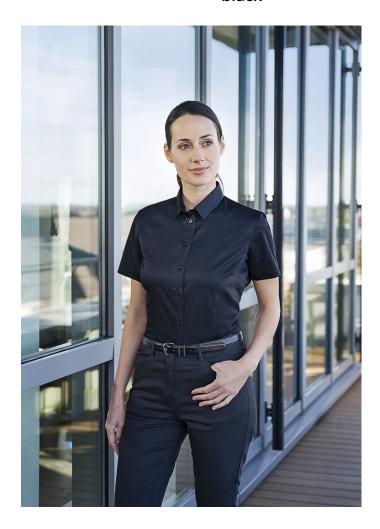

## Short-Sleeve Ladies' Blouse Active-Stretch with Slim-Fit | XS | black

## **Product description**

| poplin, 94% cotton / 6% elasthane, 120 g/m<sup>2</sup> | easy-care, easy-iron, colourfast

| elegant, classic women's blouse with short sleeves for a style-conscious business look

| high wearing comfort in everyday working life thanks to breathable cotton

| stretch content in the fabric ensures exceptional freedom of movement

| also ideal for casual occasions thanks to the simple design

## INNOVATIVE WORKWEAR EST. 1892

| versatile combination: casual with jeans, fashionable with chinos or elegant with a suit

| easy-iron fabric saves time in everyday life

| high washability at 60 °C against stubborn stains

| fitting: slim fit ( tapered cut)

| smooth button placket and Kent collar

| with back yoke, bust darts and waist darts on front and back

| matching article: Short-Sleeve Men's Shirt - BM 14 (manufacturers article number)