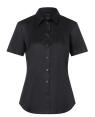

## **Product description**

| poplin, 94% cotton / 6% elasthane, 120 g/m<sup>2</sup> | easy-care, easy-iron, colourfast

| elegant, classic women's blouse with short sleeves for a style-conscious business look

| fitting: slim fit ( tapered cut)

| smooth button placket and Kent collar

| with back yoke, bust darts and waist darts on front and back

| matching article: Short-Sleeve Men's Shirt - BM 14 (manufacturers article number)