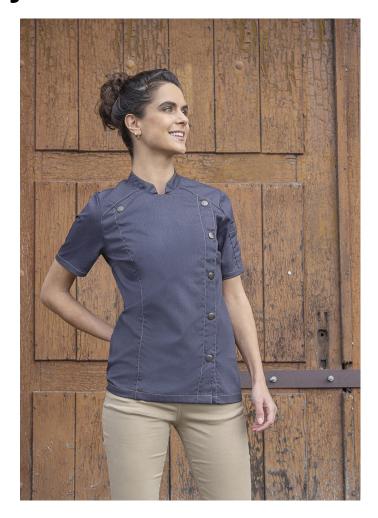

## Short-Sleeve Ladies' Chef Jacket Jeans-Style | 50 | vintage black

## **Product description**

| twill weave, 65% polyester / 35% cotton, 195 g/m² (vintage red: 175 g/m²)

| highly refined, pre-shrunk, colourfast, easy-care

| trendy ladies' chef jacket in jeans look with slim silhouette and short sleeves

| contrasting coloured seams for the original jeans look

asymmetrically closed, single-row 5-button jacket with press studs for quick opening and closing

| patched sleeve pocket (8,5 x 12 cm) on the left side with practical pen compartment (2 x