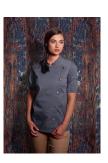

## Short-Sleeve Ladies' Chef Jacket Jeans-Style | 50 | vintage black

## **Product description**

| twill weave, 65% polyester / 35% cotton, 195 g/m² (vintage red: 175 g/m²)

| highly refined, pre-shrunk, colourfast, easy-care

| trendy ladies' chef jacket in jeans look with slim silhouette and short sleeves

| contrasting coloured seams for the original jeans look

asymmetrically closed, single-row 5-button jacket with press studs for quick opening and closing

| patched sleeve pocket (8,5 x 12 cm) on the left side with practical pen compartment (2 x