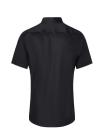

| versatile combination: casual with jeans, fashionable with chinos or elegant with a suit

- | easy-iron fabric saves time in everyday life
- | high washability at 60 °C against stubborn stains
- | fitting: slim fit ( tapered cut)
- | smooth button placket and Kent collar
- | with back yoke and waist darts on the back
- | matching article: Short-Sleeve Ladies' Blouse BF 14 (manufacturers article number)