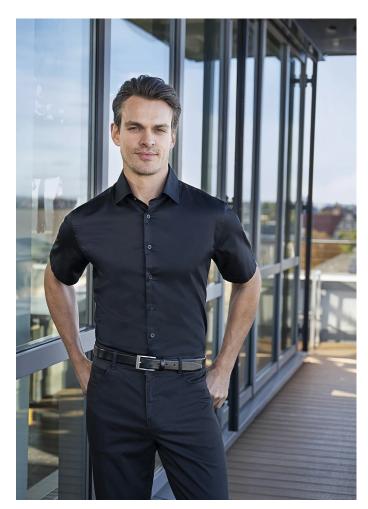

## Short-Sleeve Men's Shirt Active-Stretch in Slim-Fit | S | black

## **Product description**

| poplin, 94% cotton / 6% elasthane, 120 g/m<sup>2</sup> | easy-care, easy-iron, colourfast

| elegant, classic men's shirt with short sleeves for a style-conscious business look

| high wearing comfort in everyday working life thanks to breathable cotton

| stretch content in the fabric ensures exceptional freedom of movement

| also ideal for casual occasions thanks to the simple design

| versatile combination: casual with jeans, fashionable with chinos or elegant with a suit

- | easy-iron fabric saves time in everyday life
- | high washability at 60 °C against stubborn stains
- | fitting: slim fit ( tapered cut)
- | smooth button placket and Kent collar
- | with back yoke and waist darts on the back
- | matching article: Short-Sleeve Ladies' Blouse BF 14 (manufacturers article number)