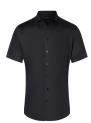

## **Product description**

| poplin, 94% cotton / 6% elasthane, 120 g/m<sup>2</sup> | easy-care, easy-iron, colourfast

| elegant, classic men's shirt with short sleeves for a style-conscious business look

| versatile combination: casual with jeans, fashionable with chinos or elegant with a suit

- | easy-iron fabric saves time in everyday life
- | high washability at 60 °C against stubborn stains
- | fitting: slim fit ( tapered cut)
- | smooth button placket and Kent collar
- | with back yoke and waist darts on the back
- | matching article: Short-Sleeve Ladies' Blouse BF 14 (manufacturers article number)