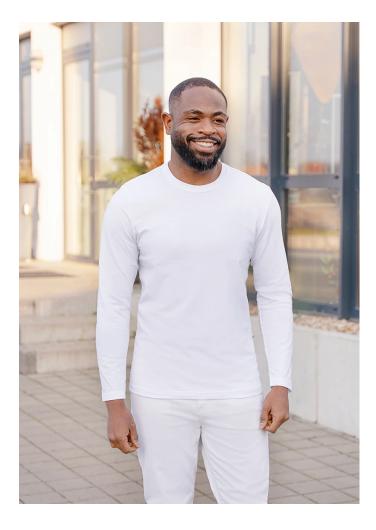

## TM 1-3-L

Long-sleeved Men's Workwear Shirt Casual-Flair, from Sustainable Material, from Sustainable Material, 51% GRS Certified Recycled Polyester / 46% Conventional Cotton / 3% Conventional Elastane | L | white

## **INNOVATIVE WORKWEAR EST. 1892**

single jersey, 51% polyester (recycled) / 46% cotton / 3% elastane, 170 g/m² easy-care, shape-retaining and wash-resistant, sustainable

| sustainable and hard-wearing all-round long-sleeved shirt for men

| developed for high care requirements (white: 95°C washable, suitable for tumble drying / coloured: 60°C washable, suitable for tumble drying)

| fit: regular fit (straight cut)

| with round neckline

| flexible neckband with elastane