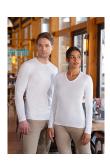

## TM 1-3-L

Long-sleeved Men's Workwear Shirt Casual-Flair, from Sustainable Material, from Sustainable Material, 51% GRS Certified Recycled Polyester / 46% Conventional Cotton / 3% Conventional Elastane | L | white

## **INNOVATIVE WORKWEAR EST. 1892**

single jersey, 51% polyester (recycled) / 46% cotton / 3% elastane, 170 g/m² easy-care, shape-retaining and wash-resistant, sustainable

| sustainable and hard-wearing all-round long-sleeved shirt for men

| integrated neckband

| partner article: Long-sleeved ladies' workwear shirt - TF 6 (manufacturer's article number)

STANDARD 100

| Global Recycled Standard (GRS): This product is certified according to GRS. It contains 51% GRS recycled polyester and has been produced in an environmentally and socially responsible way. (Certified by Control Union, CU 1091876)