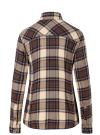

## **Product description**

| twill weave, 65% polyester / 35% cotton, 110 g/m² | easy-care

| urban women's blouse in a trendy checked design

| optimal combination of classic charm and cool streetwear style

| soft fabric ensures a pleasant wearing sensation

| high washability against stubborn stains

| fit: slim-fit (waisted cut)

| rear yoke

| Kent collar

| long sleeves

| rounded sports cuff with two adjacent buttons for adjusting the cuff circumference