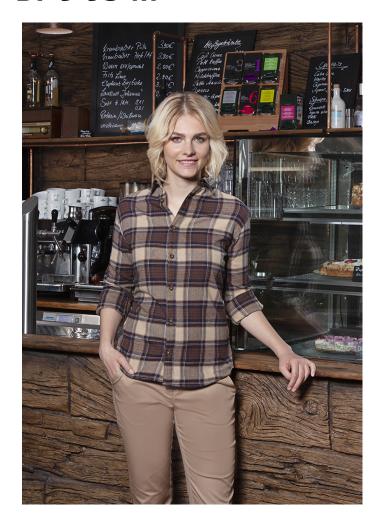

## Ladies' Checked Blouse Urban-Trend | sahara | M

## **Product description**

| twill weave, 65% polyester / 35% cotton, 110 g/m² | easy-care

| urban women's blouse in a trendy checked design

| optimal combination of classic charm and cool streetwear style

| soft fabric ensures a pleasant wearing sensation

| high washability against stubborn stains

| fit: slim-fit (waisted cut)

| rear yoke

| Kent collar

| long sleeves

| rounded sports cuff with two adjacent buttons for adjusting the cuff circumference

| rounded hem

| matching article: Men's Checked Shirt - BM 9 (manufacturers article number)