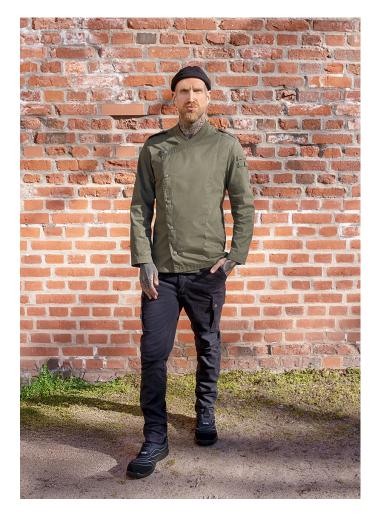

**RCJM 21-103-** Long-sleeved Men's Chef Jacket Denim-Style ROCK CHEF®-Stage2 | vintage moss green | 54

## 54

**Product description** 

twill weave, 65% polyester / 35% cotton, 195 g/m<sup>2</sup>
highly refined, pre-shrunk, wash-fast, easy-care
stylish, rocky chef's jacket for men in a denim look with a slim silhouette
asymmetrically fastened, single-breasted 5-button jacket with press studs with ROCK
CHEF® embossing for quick opening and closing
fit: regular fit (straight cut)
special highlights: red contrast stitching, logo patch on the back and decorative tabs on the shoulders for a unique look
inspired by the trends of the English rock scene, the famous red Glencheck check fabric has been integrated
practical patch loops on the left for pens, tweezers and other small kitchen utensils