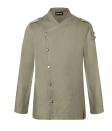

**RCJM 21-103-** Long-sleeved Men's Chef Jacket Denim-Style ROCK CHEF®-Stage2 | vintage moss green | 54

## 54

**Product description** 

twill weave, 65% polyester / 35% cotton, 195 g/m<sup>2</sup>
highly refined, pre-shrunk, wash-fast, easy-care
stylish, rocky chef's jacket for men in a denim look with a slim silhouette
asymmetrically fastened, single-breasted 5-button jacket with press studs with ROCK
CHEF® embossing for quick opening and closing
fit: regular fit (straight cut)
special highlights: red contrast stitching, logo patch on the back and decorative tabs on the shoulders for a unique look
inspired by the trends of the English rock scene, the famous red Glencheck check fabric has been integrated
practical patch loops on the left for pens, tweezers and other small kitchen utensils