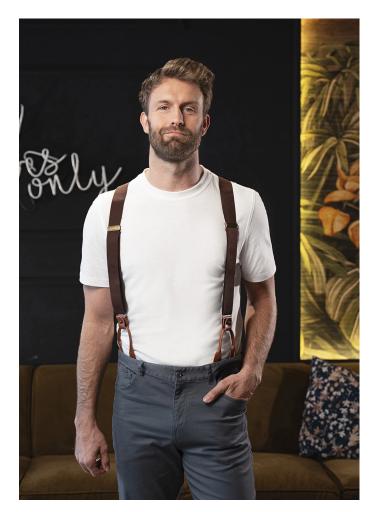

## AG 3-28-Stck Suspe

Suspenders Urban-Classic | light brown | Stck

## **Product description**

| dimensions: 3,5 x 120 cm (strap width x length)

| plain-coloured modern braces with urban charm

| versatile applications, e.g. in catering, bartending, hotels, hairdressers and much more

| a stylish addition for many outfit variations for leisure activities

| with elastic bands and practical clips in antique brass for infinitely variable length

adjustment for an optimum fit

| fastening to trousers either with genuine leather loops for buttoning (set of buttons not

included) or with clips in antique brass for quick and easy fastening

Y-shape: 2 straps at the front and 1 strap at the back (85% polyester / 15% elastane)

| high-quality genuine leather applications in colour cognac