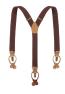

included) or with clips in antique brass for quick and easy fastening

Y-shape: 2 straps at the front and 1 strap at the back (85% polyester / 15% elastane)

| high-quality genuine leather applications in colour cognac