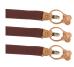

| a stylish addition for many outfit variations for leisure activities

| with elastic bands and practical clips in antique brass for infinitely variable length

adjustment for an optimum fit

| fastening to trousers either with genuine leather loops for buttoning (set of buttons not

included) or with clips in antique brass for quick and easy fastening

Y-shape: 2 straps at the front and 1 strap at the back (85% polyester / 15% elastane)

| high-quality genuine leather applications in colour cognac