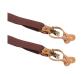

| a stylish addition for many outfit variations for leisure activities

| with elastic bands and practical clips in antique brass for infinitely variable length

adjustment for an optimum fit

| fastening to trousers either with genuine leather loops for buttoning (set of buttons not

included) or with clips in antique brass for quick and easy fastening

Y-shape: 2 straps at the front and 1 strap at the back (85% polyester / 15% elastane)

| high-quality genuine leather applications in colour cognac