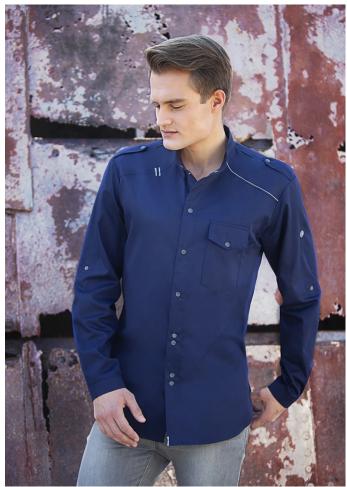

## **Product description**

| twill weave, 50% polyester / 50% cotton, 150 g/m<sup>2</sup>

| highly refined, pre-shrunk, colourfast, easy-care

| unique, stylish chef shirt made of special light-weight fabric for a pleasant wearing feeling in warm environments

| special highlights: light grey contrast stitching, modern stand-up collar and flaps at the shoulders for an unique look

| press studs for easy opening and closing of the chef shirt

| practical chest pocket (10 x 15 cm) for stowing of a cell phone or small kitchen utensils

| two refined pen compartments next to chest pocket

| roll-up and easy fixing of the sleeves with additional flaps

| suitable for industrial laundry