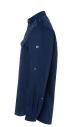

| special highlights: light grey contrast stitching, modern stand-up collar and flaps at the shoulders for an unique look

| press studs for easy opening and closing of the chef shirt

| practical chest pocket (10 x 15 cm) for stowing of a cell phone or small kitchen utensils

| two refined pen compartments next to chest pocket

| roll-up and easy fixing of the sleeves with additional flaps

| suitable for industrial laundry