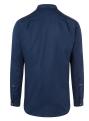

| special highlights: light grey contrast stitching, modern stand-up collar and flaps at the shoulders for an unique look

| press studs for easy opening and closing of the chef shirt

| practical chest pocket (10 x 15 cm) for stowing of a cell phone or small kitchen utensils

| two refined pen compartments next to chest pocket

| roll-up and easy fixing of the sleeves with additional flaps

| suitable for industrial laundry