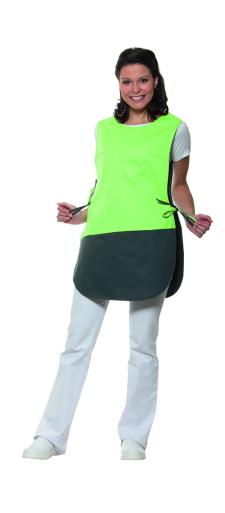

## KS 17-2-0

Work Smock Bea Anthracite | 0 | apple green

## **Product description**

| twill weave, 65% polyester / 35% cotton, 215 g/m<sup>2</sup>

| highly refined, pre-shrunk, colourfast, easy-care

| practical tunic in classic pull-over style

| versatile for use in care, wellness, cosmetics, cleaning and much more

| developed for high care requirements (white: 95 °C washable, suitable for tumble

drying / coloured: 60 °C washable, suitable for tumble drying)

| with bust darts and side ties for tying

| 1 concealed seam pocket on the stomach (22 x 1 cm)

| back length for size I approx. 82 cm

| suitable for industrial laundry

| matching article: Work Smock Marilies Anthracite - KS 38 (manufacturers article number)