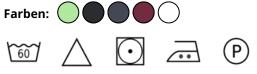

| developed for high care requirements (white: 95 °C washable, suitable for tumble

drying / coloured: 60 °C washable, suitable for tumble drying)

| with bust darts and side ties for tying

| 1 concealed seam pocket on the stomach (22 x 1 cm)