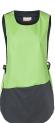

## KS 17-2-0

Work Smock Bea Anthracite | 0 | apple green

## **Product description**

| twill weave, 65% polyester / 35% cotton, 215 g/m<sup>2</sup>

| highly refined, pre-shrunk, colourfast, easy-care

| practical tunic in classic pull-over style

| versatile for use in care, wellness, cosmetics, cleaning and much more

| developed for high care requirements (white: 95 °C washable, suitable for tumble

drying / coloured: 60 °C washable, suitable for tumble drying)

| with bust darts and side ties for tying

| 1 concealed seam pocket on the stomach (22 x 1 cm)