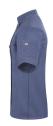

## **Product description**

| twill weave, 65% polyester / 35% cotton, 195 g/m² (vintage red: 175 g/m²)

| highly refined, pre-shrunk, colourfast, easy-care

| trendy ladies' chef jacket in jeans look with slim silhouette and short sleeves

| contrasting coloured seams for the original jeans look

| asymmetrically closed, single-row 5-button jacket with press studs for quick opening and closing

| patched sleeve pocket (8,5 x 12 cm) on the left side with practical pen compartment (2 x