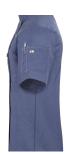

| contrasting coloured seams for the original jeans look

| asymmetrically closed, single-row 5-button jacket with press studs for quick opening and closing

| patched sleeve pocket (8,5 x 12 cm) on the left side with practical pen compartment (2 x