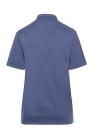

## **Product description**

| twill weave, 65% polyester / 35% cotton, 195 g/m² (vintage red: 175 g/m²)

| highly refined, pre-shrunk, colourfast, easy-care

| trendy ladies' chef jacket in jeans look with slim silhouette and short sleeves

| contrasting coloured seams for the original jeans look

| asymmetrically closed, single-row 5-button jacket with press studs for quick opening and closing

| patched sleeve pocket (8,5 x 12 cm) on the left side with practical pen compartment (2 x