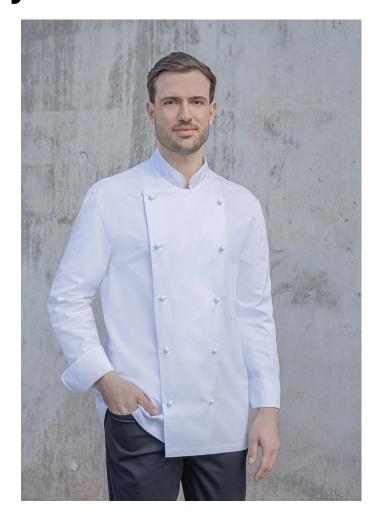

## Chef Jacket Thomas | 50 | white

Farben:

## **Product description**

| twill weave, 100% cotton, 210 g/m<sup>2</sup>

| highly refined, pre-shrunk, colourfast

| classic chef's jacket

| without side seams

| flank seams in the back

| sleeves with modern slit cuffs for practical turn-ups

| patch breast pocket on the left (at least 10 x 14 cm)

INNOVATIVE WORKWEAR EST. 1892

| double-breasted 10-button jacket (without buttons and button placket; these must be ordered separately)

| suitable for industrial laundry for effortless care and durability