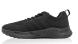

## BS 1-1-38

Work Shoe Soft-Run, EN ISO 20347:2022, O1-SR-FO, 1 Pair / Pack | 38 | black

Farben:

## **INNOVATIVE WORKWEAR EST. 1892**

- | lightweight lace-up work sneaker with soft outsole
- | for ladies and men
- | certified according to 20347:2022, O1-SR-FO (without reinforced toe cap)
- | versatile use in the fields of: kitchen, service, medicine, cleaning, care, wellness and much more
- | also an ideal companion for leisure activities outside of work
- | washable up to 30 °C
- | upper material made of resilient textile fabric ensures high breathability even in demanding working environments
- | textile lining with antibacterial interior
- | soft, removable insole that adapts to the anatomy of the foot
- | with fuel-resistant (FO), antistatic (A) and profiled outsole
- | non-slip PU rubber sole with increased slip resistance on ceramic tiles with cleaning agents and glycerine (SR)
- | additional firm grip due to treaded outer sole (OB)
- | increased energy absorption capacity in the heel area (E)
- | with closed heel