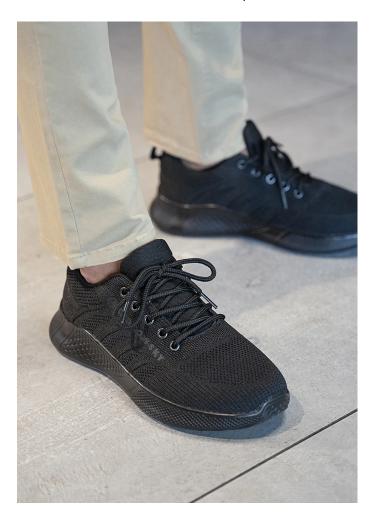

## BS 1-1-38

Work Shoe Soft-Run, EN ISO 20347:2022, O1-SR-FO, 1 Pair / Pack | 38 | black

Farben:

## **INNOVATIVE WORKWEAR EST. 1892**

- | lightweight lace-up work sneaker with soft outsole
- | for ladies and men
- | certified according to 20347:2022, O1-SR-FO (without reinforced toe cap)
- | versatile use in the fields of: kitchen, service, medicine, cleaning, care, wellness and much more
- | also an ideal companion for leisure activities outside of work
- | washable up to 30 °C
- | upper material made of resilient textile fabric ensures high breathability even in demanding working environments
- | textile lining with antibacterial interior
- | soft, removable insole that adapts to the anatomy of the foot
- | with fuel-resistant (FO), antistatic (A) and profiled outsole
- | non-slip PU rubber sole with increased slip resistance on ceramic tiles with cleaning agents and glycerine (SR)
- | additional firm grip due to treaded outer sole (OB)
- | increased energy absorption capacity in the heel area (E)
- | with closed heel