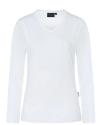

## **INNOVATIVE WORKWEAR EST. 1892**

| single jersey, 51% polyester (recycled) / 46% cotton / 3% elastane, 170 g/m² | easy-care, shape-retaining and wash-resistant, sustainable

| sustainable and hard-wearing all-round long-sleeved shirt for women

| fit: modern fit (slightly tapered cut)

| with V-neck

| flexible neckband with elastane

| integrated neckband

| partner article: Long-sleeved men's workwear shirt - TM 1 (manufacturer's article number)

| Global Recycled Standard (GRS): This product is GRS certified. It contains 51% GRS recycled polyester and has been produced in an environmentally and socially responsible way. (Certified by Control Union, CU 1091876)