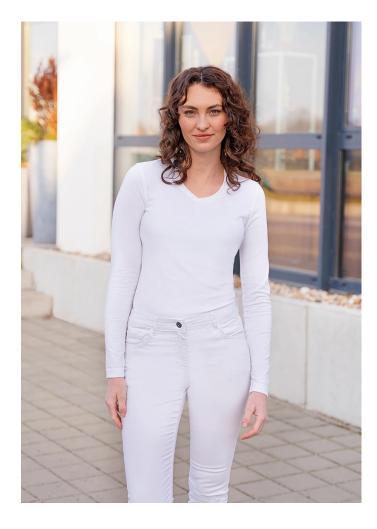

**TF 6-3-S** 

Long-sleeved Ladies' Workwear Shirt Casual-Flair, from Sustainable Material, 51% GRS Certified Recycled Polyester / 46% Conventional Cotton / 3% Conventional Elastane | S | white

Farben: (

## **INNOVATIVE WORKWEAR EST. 1892**

| single jersey, 51% polyester (recycled) / 46% cotton / 3% elastane, 170 g/m² | easy-care, shape-retaining and wash-resistant, sustainable

| sustainable and hard-wearing all-round long-sleeved shirt for women

| fit: modern fit (slightly tapered cut)

| with V-neck

| flexible neckband with elastane

| integrated neckband

| partner article: Long-sleeved men's workwear shirt - TM 1 (manufacturer's article number)

| Global Recycled Standard (GRS): This product is GRS certified. It contains 51% GRS recycled polyester and has been produced in an environmentally and socially responsible way. (Certified by Control Union, CU 1091876)