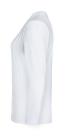

| fit: modern fit (slightly tapered cut)

| with V-neck

| flexible neckband with elastane

| integrated neckband

| partner article: Long-sleeved men's workwear shirt - TM 1 (manufacturer's article number)

| Global Recycled Standard (GRS): This product is GRS certified. It contains 51% GRS recycled polyester and has been produced in an environmentally and socially responsible way. (Certified by Control Union, CU 1091876)