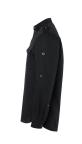

## Chef Shirt New-Identity | 54 | black

| special highlights: light grey contrast stitching, modern stand-up collar and flaps at the shoulders for an unique look

- | press studs for easy opening and closing of the chef shirt
- | practical chest pocket (10 x 15 cm) for stowing of a cell phone or small kitchen utensils
- | two refined pen compartments next to chest pocket
- | roll-up and easy fixing of the sleeves with additional flaps
- | suitable for industrial laundry