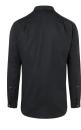

## Chef Shirt New-Identity | 54 | black

| special highlights: light grey contrast stitching, modern stand-up collar and flaps at the shoulders for an unique look

- | press studs for easy opening and closing of the chef shirt
- | practical chest pocket (10 x 15 cm) for stowing of a cell phone or small kitchen utensils
- | two refined pen compartments next to chest pocket
- | roll-up and easy fixing of the sleeves with additional flaps
- | suitable for industrial laundry