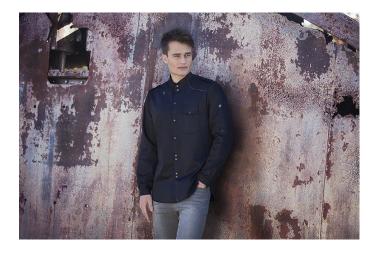

## Chef Shirt New-Identity | 54 | black

## **Product description**

- $\mid$  twill weave, 50% polyester / 50% cotton, 150 g/m²
- | highly refined, pre-shrunk, colourfast, easy-care

| unique, stylish chef shirt made of special light-weight fabric for a pleasant wearing feeling in warm environments

| special highlights: light grey contrast stitching, modern stand-up collar and flaps at the shoulders for an unique look

- | press studs for easy opening and closing of the chef shirt
- | practical chest pocket (10 x 15 cm) for stowing of a cell phone or small kitchen utensils
- | two refined pen compartments next to chest pocket
- | roll-up and easy fixing of the sleeves with additional flaps
- | suitable for industrial laundry