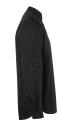

## Chef Shirt New-Identity | 54 | black

| special highlights: light grey contrast stitching, modern stand-up collar and flaps at the shoulders for an unique look

- | press studs for easy opening and closing of the chef shirt
- | practical chest pocket (10 x 15 cm) for stowing of a cell phone or small kitchen utensils
- | two refined pen compartments next to chest pocket
- | roll-up and easy fixing of the sleeves with additional flaps
- | suitable for industrial laundry