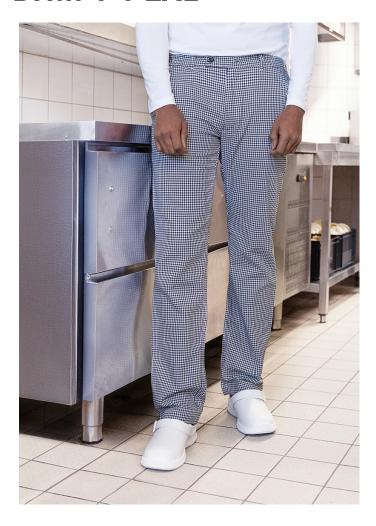

## **INNOVATIVE WORKWEAR EST. 1892**

| twill weave, 100% cotton, 230 g/m² | easy-care, colourfast

- | robust and easy-care work trousers for men with a classic pepita pattern
- | comfortable cut for maximum freedom of movement
- | versatile and suitable for use in the kitchen, bakery and confectionery and food industries
- | elasticated waistband on the side for an optimal fit and all-day comfort
- | 1 back pocket on the right & 2 side pockets for important items
- | washable up to 60°C
- | partner article: Ladies' chef's trousers BHF 3 (manufacturer's article number)