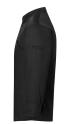

## **Product description**

| twill weave, 50% polyester / 50% cotton, 150 g/m<sup>2</sup>

| highly refined, pre-shrunk, colourfast, easy-care

| modern chef jacket with elegent stand-up collar and hidden press stud panel

| perfect use on warm, challenging working days thanks to very high-quality, light-weight fabric

| press studs for quick opening and clothing

| elegant chest pocket

INNOVATIVE WORKWEAR EST. 1892

| left sleeve with practical welt pocket (6 x 1 cm)

| sleeve cuffs with slit

| suitable for industrial laundry

| matching article: Short-Sleeve Chef Jacket - JM 6 (manufacturers article number)