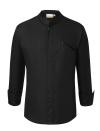

## **Product description**

| twill weave, 50% polyester / 50% cotton, 150 g/m<sup>2</sup>

| highly refined, pre-shrunk, colourfast, easy-care

| modern chef jacket with elegent stand-up collar and hidden press stud panel

| perfect use on warm, challenging working days thanks to very high-quality, light-weight fabric

| press studs for quick opening and clothing

| elegant chest pocket

INNOVATIVE WORKWEAR EST. 1892

| left sleeve with practical welt pocket (6 x 1 cm)

| sleeve cuffs with slit

| suitable for industrial laundry

| matching article: Short-Sleeve Chef Jacket - JM 6 (manufacturers article number)