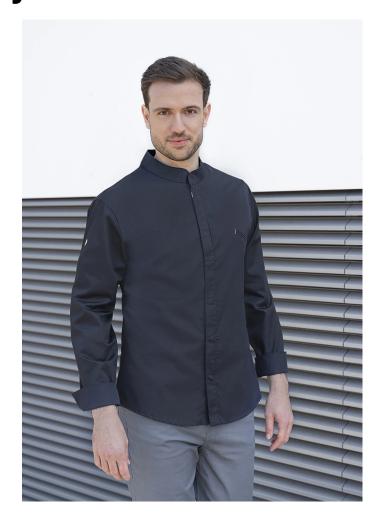

## **Product description**

| twill weave, 50% polyester / 50% cotton, 150 g/m<sup>2</sup>

| highly refined, pre-shrunk, colourfast, easy-care

| modern chef jacket with elegent stand-up collar and hidden press stud panel

| perfect use on warm, challenging working days thanks to very high-quality, light-weight fabric

| press studs for quick opening and clothing

| elegant chest pocket

INNOVATIVE WORKWEAR EST. 1892

| left sleeve with practical welt pocket (6 x 1 cm)

| sleeve cuffs with slit

| suitable for industrial laundry

| matching article: Short-Sleeve Chef Jacket - JM 6 (manufacturers article number)