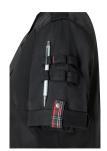

stylish, skirt-style chef's jacket for women with a slim silhouette and short sleeves
asymmetrically closed, single-breasted 5-button jacket with press studs with ROCK
CHEF® embossing for quick opening and closing
fit: modern fit (slightly tapered cut)
special highlights: red contrast stitching, logo patch on the back and decorative tabs on the shoulders for a unique look
inspired by the trends of the English rock scene, the famous red Glencheck check fabric has been integrated
practical patch loops on the left for pens, tweezers and other small kitchen utensils
washable up to 60°C
partner article: Men's chef's jacket - RCJM 22 (manufacturer's article number)