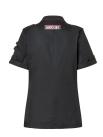

stylish, skirt-style chef's jacket for women with a slim silhouette and short sleeves
asymmetrically closed, single-breasted 5-button jacket with press studs with ROCK
CHEF® embossing for quick opening and closing
fit: modern fit (slightly tapered cut)
special highlights: red contrast stitching, logo patch on the back and decorative tabs on the shoulders for a unique look
inspired by the trends of the English rock scene, the famous red Glencheck check fabric has been integrated
practical patch loops on the left for pens, tweezers and other small kitchen utensils
washable up to 60°C
partner article: Men's chef's jacket - RCJM 22 (manufacturer's article number)