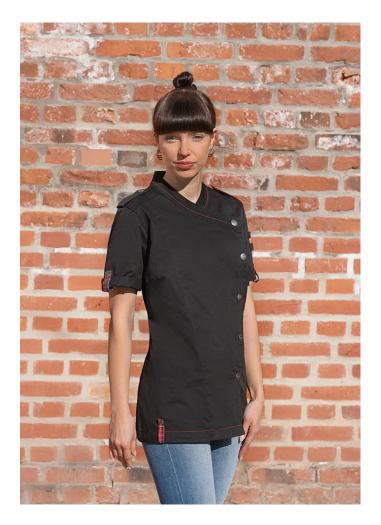

## RCJF 17-1-42

Short-sleeved Ladies' Chef Jacket ROCK CHEF®-Stage2 | black | 42

Farben:

**Product description** 

twill weave, 65% polyester / 35% cotton, 195 g/m<sup>2</sup>
 highly refined, pre-shrunk, wash-fast, easy-care

stylish, skirt-style chef's jacket for women with a slim silhouette and short sleeves
asymmetrically closed, single-breasted 5-button jacket with press studs with ROCK
CHEF® embossing for quick opening and closing
fit: modern fit (slightly tapered cut)
special highlights: red contrast stitching, logo patch on the back and decorative tabs on the shoulders for a unique look
inspired by the trends of the English rock scene, the famous red Glencheck check fabric has been integrated
practical patch loops on the left for pens, tweezers and other small kitchen utensils
washable up to 60°C
partner article: Men's chef's jacket - RCJM 22 (manufacturer's article number)