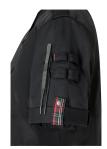

stylish, skirt-style chef's jacket for women with a slim silhouette and short sleeves
asymmetrically closed, single-breasted 5-button jacket with press studs with ROCK
CHEF® embossing for quick opening and closing
fit: modern fit (slightly tapered cut)
special highlights: red contrast stitching, logo patch on the back and decorative tabs on the shoulders for a unique look
inspired by the trends of the English rock scene, the famous red Glencheck check fabric has been integrated
practical patch loops on the left for pens, tweezers and other small kitchen utensils
washable up to 60°C
partner article: Men's chef's jacket - RCJM 22 (manufacturer's article number)