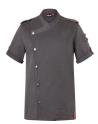

## **RCJM 19-16-74**<sup>Short-sleeved Men's Chef jacket Denim-Style ROCK CHEF®-Stage2 | 74 | vintage black</sup>

Farben:

 $\land$   $\bigcirc$   $\bigcirc$   $\bigcirc$ 

**Product description** 

Karlowsky Fashion GmbH | Am Stadtweg 2 | 39164 Wanzieben-Börde | Deutschland

twill weave, 65% polyester / 35% cotton, 195 g/m<sup>2</sup>
highly refined, pre-shrunk, wash-fast, easy-care

| stylish, rocky chef's jacket for men in a denim look with a slim silhouette and short sleeves

| asymmetrically fastened, single-breasted 5-button jacket with press studs with ROCK CHEF® embossing for quick opening and closing

| fit: regular fit (straight cut)

| special highlights: red contrast stitching, logo patch on the back and decorative tabs on the shoulders for a unique look

| inspired by the trends of the English rock scene, the famous red Glencheck check fabric has been integrated

| practical patch loops on the left for pens, tweezers and other small kitchen utensils | washable up to 60°C