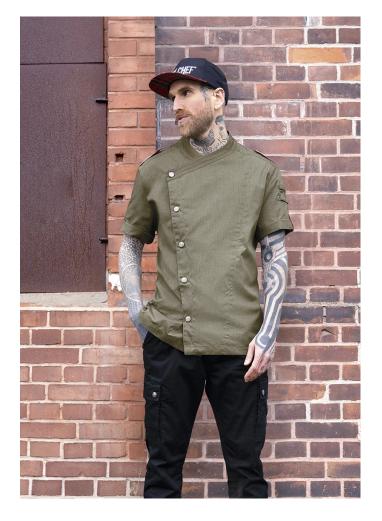

## **RCJM 19-16-74**<sup>Short-sleeved Men's Chef jacket Denim-Style ROCK CHEF®-Stage2 | 74 | vintage black</sup>

Farben:

 $\land$   $\bigcirc$   $\bigcirc$   $\bigcirc$ 

**Product description** 

Karlowsky Fashion GmbH | Am Stadtweg 2 | 39164 Wanzieben-Börde | Deutschland

twill weave, 65% polyester / 35% cotton, 195 g/m<sup>2</sup>
highly refined, pre-shrunk, wash-fast, easy-care

| stylish, rocky chef's jacket for men in a denim look with a slim silhouette and short sleeves

| asymmetrically fastened, single-breasted 5-button jacket with press studs with ROCK CHEF® embossing for quick opening and closing

| fit: regular fit (straight cut)

| special highlights: red contrast stitching, logo patch on the back and decorative tabs on the shoulders for a unique look

| inspired by the trends of the English rock scene, the famous red Glencheck check fabric has been integrated

| practical patch loops on the left for pens, tweezers and other small kitchen utensils | washable up to 60°C