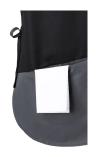

## INNOVATIVE WORKWEAR EST. 1892

| 1 concealed seam pocket on the stomach (22 x 1 cm)

| back length for size I approx. 82 cm

| suitable for industrial laundry

| matching article: Work Smock Marilies Anthracite - KS 38 (manufacturers article number)