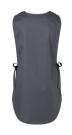

 $\mid$  developed for high care requirements (white: 95 °C washable, suitable for tumble

drying / coloured: 60 °C washable, suitable for tumble drying)

| with bust darts and side ties for tying

## INNOVATIVE WORKWEAR EST. 1892

| 1 concealed seam pocket on the stomach (22 x 1 cm)

| back length for size I approx. 82 cm

| suitable for industrial laundry

| matching article: Work Smock Marilies Anthracite - KS 38 (manufacturers article number)