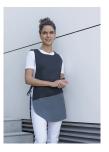

## Work Smock Bea Anthracite | II | black

Farben:

## **Product description**

| twill weave, 65% polyester / 35% cotton, 215 g/m<sup>2</sup>

| highly refined, pre-shrunk, colourfast, easy-care

| practical tunic in classic pull-over style

| versatile for use in care, wellness, cosmetics, cleaning and much more

 $\mid$  developed for high care requirements (white: 95 °C washable, suitable for tumble

drying / coloured: 60 °C washable, suitable for tumble drying)

| with bust darts and side ties for tying

## INNOVATIVE WORKWEAR EST. 1892

| 1 concealed seam pocket on the stomach (22 x 1 cm)

| back length for size I approx. 82 cm

| suitable for industrial laundry

| matching article: Work Smock Marilies Anthracite - KS 38 (manufacturers article number)