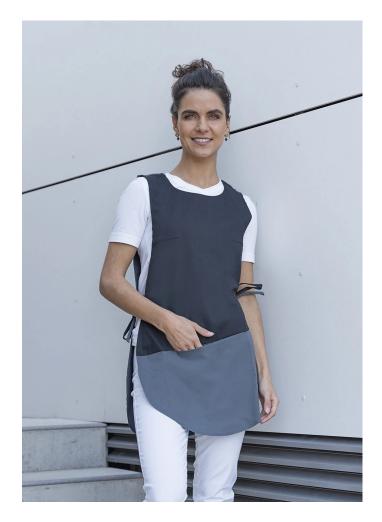

## Work Smock Bea Anthracite | II | black

Farben:

## **Product description**

| twill weave, 65% polyester / 35% cotton, 215 g/m<sup>2</sup>

| highly refined, pre-shrunk, colourfast, easy-care

| practical tunic in classic pull-over style

| versatile for use in care, wellness, cosmetics, cleaning and much more

 $\mid$  developed for high care requirements (white: 95 °C washable, suitable for tumble

drying / coloured: 60 °C washable, suitable for tumble drying)

| with bust darts and side ties for tying

## INNOVATIVE WORKWEAR EST. 1892

| 1 concealed seam pocket on the stomach (22 x 1 cm)

| back length for size I approx. 82 cm

| suitable for industrial laundry

| matching article: Work Smock Marilies Anthracite - KS 38 (manufacturers article number)