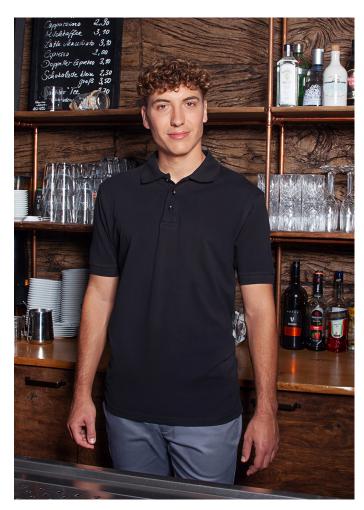

## **BPM 4-1-L**

Men's Workwear Polo Shirt Basic | L | black

## **Product description**

| jersey-piqué, 100% cotton (combed, ring-spun), 220 g/m<sup>2</sup> | easy-care, pre-shrunk, shape-retaining

| resilient, classic polo shirt for men

| versatile in the following areas: kitchen, service, cleaning, care, wellness and much more

| straight fit guarantees optimal freedom of movement

| knitted polo collar with neck tape

- | knitted sleeve cuffs
- | double seams
- | 3 buttons tone-in | tone
- | side slits on the hem
- | matching article: Ladies' Workwear Polo Shirt BPF 3 (manufacturers article number)