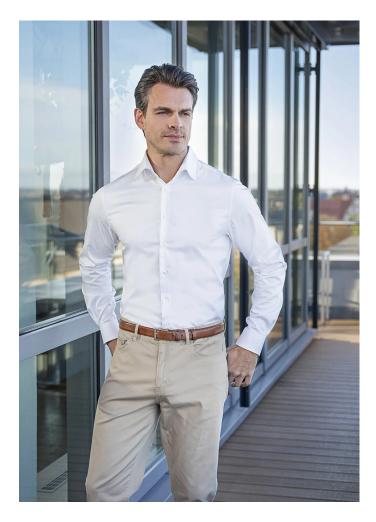

## **Product description**

| poplin, 94% cotton / 6% elasthane, 120 g/m<sup>2</sup>

| easy-care, easy-iron, colourfast

| elegant, classic men's shirt for a style-conscious business look

| high wearing comfort in everyday working life thanks to breathable cotton

| stretch content in the fabric ensures exceptional freedom of movement

| also ideal for casual occasions thanks to the simple design

| versatile combination: casual with jeans, fashionable with chinos or elegant with a suit

## INNOVATIVE WORKWEAR EST. 1892

| easy-iron fabric saves time in everyday life

| high washability at 60 °C against stubborn stains

| fitting: slim fit ( tapered cut)

| smooth button placket and Kent collar

| with back yoke and waist darts on the back

| matching article: Long-Sleeve Ladies' Blouse - BF 11 (manufacturers article number)