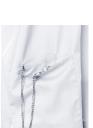

## INNOVATIVE WORKWEAR EST. 1892

- | 2 patch side pockets with concealed inside pocket on the right
- | 1 loop in the side pocket for attaching a key chain
- | 1 patch breast pocket on the left (at least 10 x 11,5 cm)
- | hidden button placket with 6 press studs
- | side slits for extra freedom of movement
- | long sleeves with size-adjustable single-button cuffs
- | suitable for industrial laundry
- | matching article: Ladies' Medical and Lab Coat MF 4 (manufacturers article number)