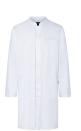

MM 6-3-62

Men's Medical and Lab Coat Modern-Shape with Stand-Up Collar and Concealed Button Placket | 62 | white

Farben:

## **Product description**

| twill weave, 65% polyester / 35% cotton, 215 g/m<sup>2</sup>

| highly refined, pre-shrunk, colourfast, easy-care

| long work coat for men with modern stand-up collar

| versatile use in medicine, pharmacies, laboratories and much more

## INNOVATIVE WORKWEAR EST. 1892

- | 2 patch side pockets with concealed inside pocket on the right
- | 1 loop in the side pocket for attaching a key chain
- | 1 patch breast pocket on the left (at least 10 x 11,5 cm)
- | hidden button placket with 6 press studs
- | side slits for extra freedom of movement
- | long sleeves with size-adjustable single-button cuffs
- | suitable for industrial laundry
- | matching article: Ladies' Medical and Lab Coat MF 4 (manufacturers article number)