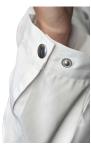

## INNOVATIVE WORKWEAR EST. 1892

- | 2 patch side pockets with concealed inside pocket on the right
- | 1 loop in the side pocket for attaching a key chain
- | 1 patch breast pocket on the left (at least 10 x 11,5 cm)
- | hidden button placket with 6 press studs
- | side slits for extra freedom of movement
- | long sleeves with size-adjustable single-button cuffs
- | suitable for industrial laundry
- | matching article: Ladies' Medical and Lab Coat MF 4 (manufacturers article number)