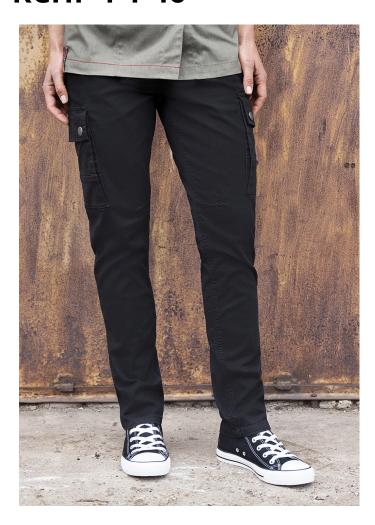

## **RCHF 4-1-46** Ladies' Cargo Trousers ROCK CHEF®-Stage2 | 46 | black

## **Product description**

| twill weave, 98% cotton / 2% elastane, 220 g/m<sup>2</sup>

| easy-care, elastic

| cool, rocker-style ladies' trousers made from lightweight stretch fabric for great

freedom of movement

| modern, comfortable cut

| hard-wearing and robust thanks to double seams at the crotch

| hygienic washability at 60°C

 $\mid$  2 versatile cargo pockets and 2 back pockets with flaps and ROCK CHEF® press studs offer plenty of storage space

| 2 front pockets, with 1 coin pocket

 $\mid$  cool and exclusive applications made of ROCK CHEF® Glencheck check fabric as well as rivets and buttons with ROCK CHEF® embossing ensure a rocker look

| ""hidden"" feature made of glencheck check fabric in the hem is only revealed when the trouser legs are rolled up

| includes belt loops, 1 of which is made from Glencheck fabric

| matching article: Men's Cargo Trousers - RCHM 4 (manufacturers article number)