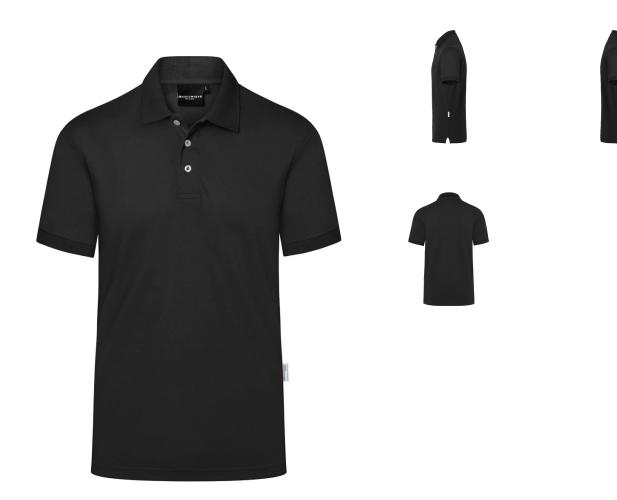

## **PM 6-1-XL**

Men's Workwear Polo Shirt Modern-Flair, from Sustainable Material, 51% GRS Certified Recycled Polyester / 47% Conventional Cotton / 2% Conventional Elastane | XL | black

## **Product description**

| jersey-piqué, 51% polyester (recycled) / 47% cotton / 2% elasthane, 200 g/m<sup>2</sup> | easy-care, form-stable and wash-resistant, sustainable

| resilient and sustainable polo shirt for men

| knitted polo collar with neck tape

| knitted sleeve cuffs

I double seams

| 3 contrasting buttons

| side slits on the hem

| matching article: Ladies' Workwear Polo Shirt - PF 6 (manufacturers article number)