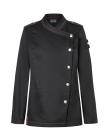

## **RCJF 15-1-36**

```
Long-sleeved Ladies' Chef Jacket ROCK CHEF®-Stage2 | 36 | black
```

Farben:

 $\land$   $\bigcirc$   $\bigcirc$   $\bigcirc$ 

**Product description** 

twill weave, 65% polyester / 35% cotton, 195 g/m<sup>2</sup>
highly refined, pre-shrunk, wash-fast, easy-care
stylish, skirt-style chef's jacket for women with a slim silhouette
asymmetrically fastened, single-breasted 5-button jacket with press studs with ROCK
CHEF® embossing for quick opening and closing
fit: modern fit (slightly tapered cut)
special highlights: red contrast stitching, logo patch on the back and decorative tabs on the shoulders for a unique look
inspired by the trends of the English rock scene, the famous red Glencheck check fabric has been integrated
practical patch loops on the left for pens, tweezers and other small kitchen utensils
washable up to 60°C