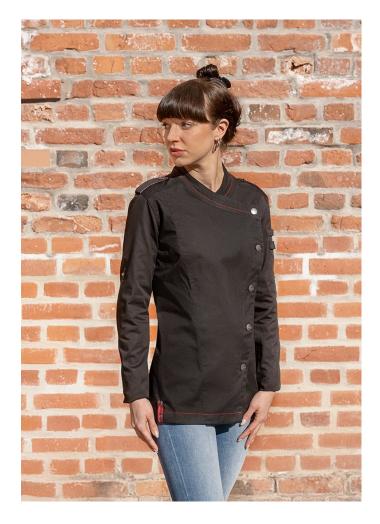

## **RCJF 15-1-36**

```
Long-sleeved Ladies' Chef Jacket ROCK CHEF®-Stage2 | 36 | black
```

Farben:

 $\land$   $\bigcirc$   $\bigcirc$   $\bigcirc$ 

**Product description** 

twill weave, 65% polyester / 35% cotton, 195 g/m<sup>2</sup>
highly refined, pre-shrunk, wash-fast, easy-care
stylish, skirt-style chef's jacket for women with a slim silhouette
asymmetrically fastened, single-breasted 5-button jacket with press studs with ROCK
CHEF® embossing for quick opening and closing
fit: modern fit (slightly tapered cut)
special highlights: red contrast stitching, logo patch on the back and decorative tabs on the shoulders for a unique look
inspired by the trends of the English rock scene, the famous red Glencheck check fabric has been integrated
practical patch loops on the left for pens, tweezers and other small kitchen utensils
washable up to 60°C