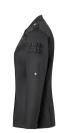

## **RCJF 15-1-36**

```
Long-sleeved Ladies' Chef Jacket ROCK CHEF®-Stage2 | 36 | black
```

Farben:

 $\land$   $\bigcirc$   $\bigcirc$   $\bigcirc$ 

**Product description** 

twill weave, 65% polyester / 35% cotton, 195 g/m<sup>2</sup>
highly refined, pre-shrunk, wash-fast, easy-care
stylish, skirt-style chef's jacket for women with a slim silhouette
asymmetrically fastened, single-breasted 5-button jacket with press studs with ROCK
CHEF® embossing for quick opening and closing
fit: modern fit (slightly tapered cut)
special highlights: red contrast stitching, logo patch on the back and decorative tabs on the shoulders for a unique look
inspired by the trends of the English rock scene, the famous red Glencheck check fabric has been integrated
practical patch loops on the left for pens, tweezers and other small kitchen utensils
washable up to 60°C