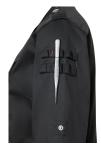

## **RCJF 15-1-36**

```
Long-sleeved Ladies' Chef Jacket ROCK CHEF®-Stage2 | 36 | black
```

Farben:

 $\land$   $\bigcirc$   $\bigcirc$   $\bigcirc$ 

**Product description** 

twill weave, 65% polyester / 35% cotton, 195 g/m<sup>2</sup>
highly refined, pre-shrunk, wash-fast, easy-care
stylish, skirt-style chef's jacket for women with a slim silhouette
asymmetrically fastened, single-breasted 5-button jacket with press studs with ROCK
CHEF® embossing for quick opening and closing
fit: modern fit (slightly tapered cut)
special highlights: red contrast stitching, logo patch on the back and decorative tabs on the shoulders for a unique look
inspired by the trends of the English rock scene, the famous red Glencheck check fabric has been integrated
practical patch loops on the left for pens, tweezers and other small kitchen utensils
washable up to 60°C