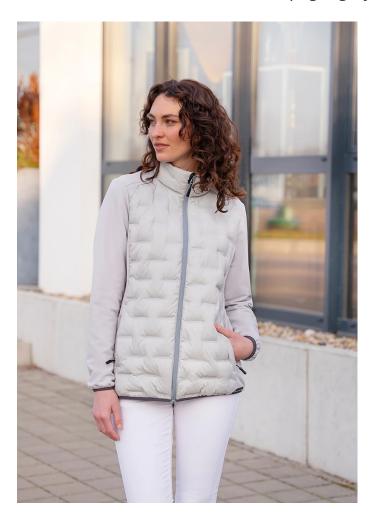

JF 6-33-S

Women's Hybrid Jacket Outdoor-Pro, from Sustainable Material, 78% GRS Certified Recycled Polyester / 19% Polyester / 3% Elastane | light grey | S

**Product description** 

## **INNOVATIVE WORKWEAR EST. 1892**

outer fabric (front and back): 100% polyester (recycled)

 $\mid$  outer fabric (sleeves & sides): fleece (woven), 94% polyester (recycled), 6% elastane, 290 g/m<sup>2</sup>

| padding: 100% polyester (recycled)| inner membrane: 100% polyester| warming, breathable, sustainable

| lightweight and functional hybrid jacket for women in a sporty quilted/woven fleece design

| combines warming functions with exceptional freedom of movement and high breathability

| the front and back sections look quilted, but thanks to an innovative ultrasonic process, there are no needle stitches at all

| advantage: no cold bridges and no moisture penetration (the padding can fully fulfil its warming function)

| additional warming inner sleeves with micro-layer of roughened, cozy fleece

| 2 side slash pockets with concealed zip, 2 large inside pockets

| perfectly suitable for the DTF foil print finishing method