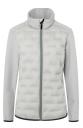

## **INNOVATIVE WORKWEAR EST. 1892**

outer fabric (front and back): 100% polyester (recycled)

 $\mid$  outer fabric (sleeves & sides): fleece (woven), 94% polyester (recycled), 6% elastane, 290 g/m<sup>2</sup>

| the front and back sections look quilted, but thanks to an innovative ultrasonic process, there are no needle stitches at all

| advantage: no cold bridges and no moisture penetration (the padding can fully fulfil its warming function)

| additional warming inner sleeves with micro-layer of roughened, cozy fleece

| 2 side slash pockets with concealed zip, 2 large inside pockets

| perfectly suitable for the DTF foil print finishing method