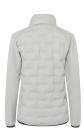

## **INNOVATIVE WORKWEAR EST. 1892**

outer fabric (front and back): 100% polyester (recycled)

 $\mid$  outer fabric (sleeves & sides): fleece (woven), 94% polyester (recycled), 6% elastane, 290 g/m<sup>2</sup>

| the front and back sections look quilted, but thanks to an innovative ultrasonic process, there are no needle stitches at all

| advantage: no cold bridges and no moisture penetration (the padding can fully fulfil its warming function)

| additional warming inner sleeves with micro-layer of roughened, cozy fleece

| 2 side slash pockets with concealed zip, 2 large inside pockets

| perfectly suitable for the DTF foil print finishing method