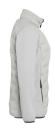

## **INNOVATIVE WORKWEAR EST. 1892**

outer fabric (front and back): 100% polyester (recycled)

 $\mid$  outer fabric (sleeves & sides): fleece (woven), 94% polyester (recycled), 6% elastane, 290 g/m<sup>2</sup>

| the front and back sections look quilted, but thanks to an innovative ultrasonic process, there are no needle stitches at all

| advantage: no cold bridges and no moisture penetration (the padding can fully fulfil its warming function)

| additional warming inner sleeves with micro-layer of roughened, cozy fleece

| 2 side slash pockets with concealed zip, 2 large inside pockets

| perfectly suitable for the DTF foil print finishing method