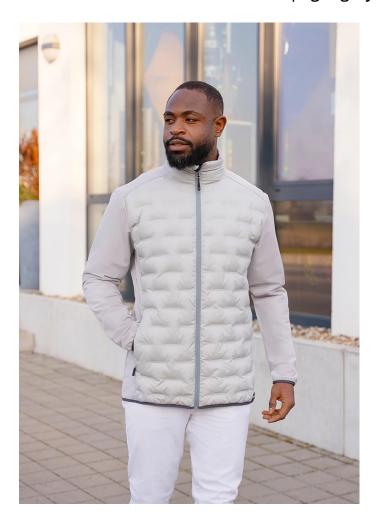

## JM 12-33-2XL

Women's Hybrid Jacket Outdoor-Pro, from Sustainable Material, 78% GRS Certified Recycled Polyester / 19% Polyester / 3% Elastane | light grey | 2XL

**Product description** 

## INNOVATIVE WORKWEAR EST. 1892

outer fabric (front and back): 100% polyester (recycled)

 $\mid$  outer fabric (sleeves & sides): fleece (woven), 94% polyester (recycled), 6% elastane, 290 g/m<sup>2</sup>

| padding: 100% polyester (recycled)| inner membrane: 100% polyester| warming, breathable, sustainable

| lightweight and functional hybrid jacket for men in a sporty quilted/woven fleece design | combines warming functions with exceptional freedom of movement and high breathability

| the front and back sections have a quilted look, but thanks to an innovative ultrasonic process, no needle stitches are required

| advantage: no cold bridges and no moisture penetration (the padding can fully fulfil its warming function)

| additional warming inner sleeves with micro-layer of roughened, cozy fleece

| 2 side slash pockets with concealed zip, 2 large inside pockets

| perfectly suitable for the DTF foil print finishing method