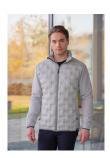

## JM 12-33-2XL

Women's Hybrid Jacket Outdoor-Pro, from Sustainable Material, 78% GRS Certified Recycled Polyester / 19% Polyester / 3% Elastane | light grey | 2XL

**Product description** 

## INNOVATIVE WORKWEAR EST. 1892

outer fabric (front and back): 100% polyester (recycled)

 $\mid$  outer fabric (sleeves & sides): fleece (woven), 94% polyester (recycled), 6% elastane, 290 g/m<sup>2</sup>

| padding: 100% polyester (recycled)| inner membrane: 100% polyester| warming, breathable, sustainable

| lightweight and functional hybrid jacket for men in a sporty quilted/woven fleece design | combines warming functions with exceptional freedom of movement and high breathability

| the front and back sections have a quilted look, but thanks to an innovative ultrasonic process, no needle stitches are required

| advantage: no cold bridges and no moisture penetration (the padding can fully fulfil its warming function)