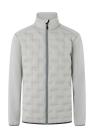

## JM 12-33-2XL

Women's Hybrid Jacket Outdoor-Pro, from Sustainable Material, 78% GRS Certified Recycled Polyester / 19% Polyester / 3% Elastane | light grey | 2XL

**Product description** 

## INNOVATIVE WORKWEAR EST. 1892

outer fabric (front and back): 100% polyester (recycled)

 $\mid$  outer fabric (sleeves & sides): fleece (woven), 94% polyester (recycled), 6% elastane, 290 g/m<sup>2</sup>

| padding: 100% polyester (recycled)| inner membrane: 100% polyester| warming, breathable, sustainable

| lightweight and functional hybrid jacket for men in a sporty quilted/woven fleece design | combines warming functions with exceptional freedom of movement and high breathability

| the front and back sections have a quilted look, but thanks to an innovative ultrasonic process, no needle stitches are required

| advantage: no cold bridges and no moisture penetration (the padding can fully fulfil its warming function)