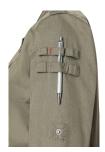

stylish, skirt-like chef's jacket for women in a denim look with a slim silhouette
asymmetrically closed, single-breasted 5-button jacket with press studs with ROCK
CHEF® embossing for quick opening and closing
fit: modern fit (slightly tapered cut)
special highlights: red contrast stitching, logo patch on the back and decorative tabs on the shoulders for a unique look
inspired by the trends of the English rock scene, the famous red Glencheck check fabric has been integrated
practical patch loops on the left for pens, tweezers and other small kitchen utensils
washable up to 60°C