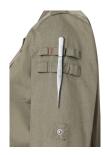

stylish, skirt-like chef's jacket for women in a denim look with a slim silhouette
asymmetrically closed, single-breasted 5-button jacket with press studs with ROCK
CHEF® embossing for quick opening and closing
fit: modern fit (slightly tapered cut)
special highlights: red contrast stitching, logo patch on the back and decorative tabs on the shoulders for a unique look
inspired by the trends of the English rock scene, the famous red Glencheck check fabric has been integrated
practical patch loops on the left for pens, tweezers and other small kitchen utensils
washable up to 60°C