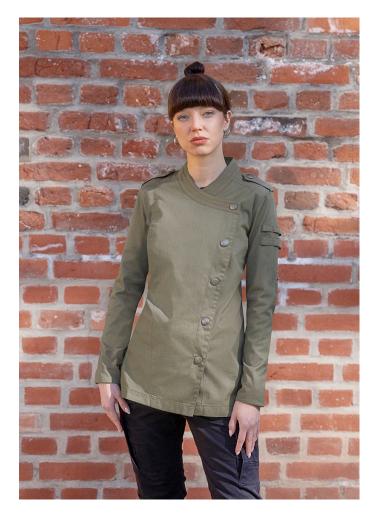

## RCJF 16-103-54 ong-sleeved Ladies' Chef Jacket Denim-Style ROCK CHEF®-Stage2 | vintage moss green | 54

60

**Product description** 

twill weave, 65% polyester / 35% cotton, 195 g/m<sup>2</sup>
highly refined, pre-shrunk, wash-fast, easy-care

stylish, skirt-like chef's jacket for women in a denim look with a slim silhouette
asymmetrically closed, single-breasted 5-button jacket with press studs with ROCK
CHEF® embossing for quick opening and closing
fit: modern fit (slightly tapered cut)
special highlights: red contrast stitching, logo patch on the back and decorative tabs on the shoulders for a unique look
inspired by the trends of the English rock scene, the famous red Glencheck check fabric has been integrated
practical patch loops on the left for pens, tweezers and other small kitchen utensils
washable up to 60°C