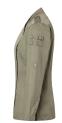

## RCJF 16-103-54 ong-sleeved Ladies' Chef Jacket Denim-Style ROCK CHEF®-Stage2 | vintage moss green | 54

60

**Product description** 

twill weave, 65% polyester / 35% cotton, 195 g/m<sup>2</sup>
highly refined, pre-shrunk, wash-fast, easy-care

stylish, skirt-like chef's jacket for women in a denim look with a slim silhouette
asymmetrically closed, single-breasted 5-button jacket with press studs with ROCK
CHEF® embossing for quick opening and closing
fit: modern fit (slightly tapered cut)
special highlights: red contrast stitching, logo patch on the back and decorative tabs on the shoulders for a unique look
inspired by the trends of the English rock scene, the famous red Glencheck check fabric has been integrated
practical patch loops on the left for pens, tweezers and other small kitchen utensils
washable up to 60°C