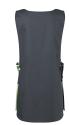

## Work Smock Marilies Anthracite | II | apple green

## **Product description**

| twill weave, 65% polyester / 35% cotton, 215 g/m<sup>2</sup>

| highly refined, pre-shrunk, colourfast, easy-care

| functional tunic in classic pull-over style

| versatile use in the areas of care, wellness, cosmetics, cleaning and much more

| developed for high care requirements (white: 95 °C washable, suitable for tumble

drying / coloured: 60 °C washable, suitable for tumble drying)

| with chest darts and side ties for tying

| 2 front patch pockets (24 x 17 cm)