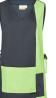

## Work Smock Marilies Anthracite | II | apple green

## **Product description**

| twill weave, 65% polyester / 35% cotton, 215 g/m<sup>2</sup>

| highly refined, pre-shrunk, colourfast, easy-care

| functional tunic in classic pull-over style

| versatile use in the areas of care, wellness, cosmetics, cleaning and much more

| developed for high care requirements (white: 95 °C washable, suitable for tumble

drying / coloured: 60 °C washable, suitable for tumble drying)

| with chest darts and side ties for tying

| 2 front patch pockets (24 x 17 cm)