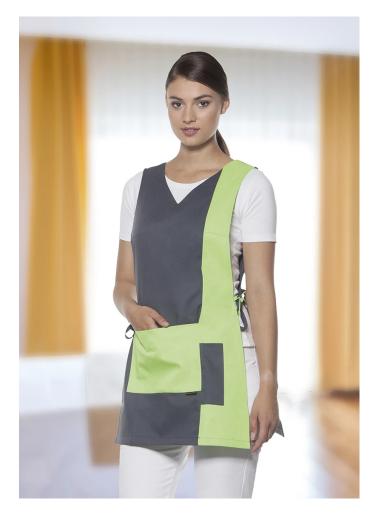

## Work Smock Marilies Anthracite | II | apple green

## **Product description**

| twill weave, 65% polyester / 35% cotton, 215 g/m<sup>2</sup>

| highly refined, pre-shrunk, colourfast, easy-care

| functional tunic in classic pull-over style

| versatile use in the areas of care, wellness, cosmetics, cleaning and much more

| developed for high care requirements (white: 95 °C washable, suitable for tumble

drying / coloured: 60 °C washable, suitable for tumble drying)

| with chest darts and side ties for tying

| 2 front patch pockets (24 x 17 cm)