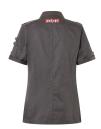

| fit: modern fit (slightly tapered cut)

| special highlights: red contrast stitching, logo patch on the back and decorative tabs on the shoulders for a unique look

| inspired by the trends of the English rock scene, the famous red Glencheck check fabric has been integrated