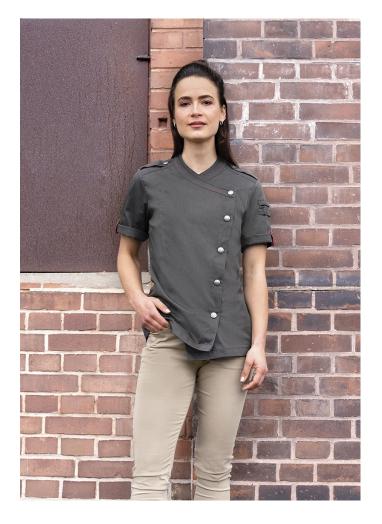

## RCJF 14-16-42 Short-sleeved Ladies' Chef Jacket Denim-Style ROCK CHEF®-Stage2 | vintage black | 42

Farben:

 $\land$   $\bigcirc$   $\bigcirc$   $\bigcirc$ 

**Product description** 

twill weave, 65% polyester / 35% cotton, 195 g/m<sup>2</sup>
highly refined, pre-shrunk, wash-fast, easy-care

| stylish, skirt-like chef's jacket for women in a denim look with a slim silhouette and short sleeves

| asymmetrically closed, single-breasted 5-button jacket with press studs with ROCK

CHEF® embossing for quick opening and closing

| fit: modern fit (slightly tapered cut)

| special highlights: red contrast stitching, logo patch on the back and decorative tabs on the shoulders for a unique look

| inspired by the trends of the English rock scene, the famous red Glencheck check fabric has been integrated

| practical patch loops on the left for pens, tweezers and other small kitchen utensils | washable up to 60°C

| partner article: Men's chef's jacket - RCJM 19 (manufacturer's article number)