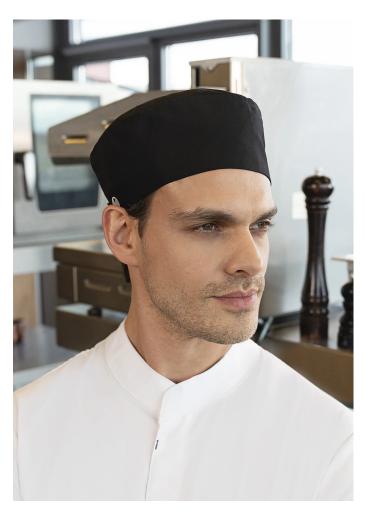

## KM 35-1-Stck Chef's Hat Beanie with Breathable Mesh Insert | Stck | black

## **Product description**

| one size

| upper material: twill weave, 65% polyester, 35% cotton, 215 g/m<sup>2</sup> | mesh insert: 100% polyester, 210 g/m<sup>2</sup>

| modern breathable chef's hat

| versatile for use in the areas of: kitchen, bakery and food processing industry

| size adjustable with hook-and-loop fastener at the back of the head

| opening at the back of the head for open and closed braids

| equipped with a mesh insert for optimal air circulation in warm working environments

| finishing area for print and embroidery in the continuous front and side area without disturbing seams

| matching article: Size-adjustable Chef's Hat - KM 36 (manufacturers article number)