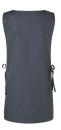

## KS 38-3-II

Work Smock Marilies Anthracite | II | white

## **Product description**

| twill weave, 65% polyester / 35% cotton, 215 g/m<sup>2</sup>

| highly refined, pre-shrunk, colourfast, easy-care

| functional tunic in classic pull-over style

| versatile use in the areas of care, wellness, cosmetics, cleaning and much more

| developed for high care requirements (white: 95 °C washable, suitable for tumble

drying / coloured: 60 °C washable, suitable for tumble drying)

| with chest darts and side ties for tying

| 2 front patch pockets (24 x 17 cm)

| back length for size I approx. 82 cm

| suitable for industrial laundry

| matching article: Work Smock Bea Anthracite - KS 17 (manufacturers article number)