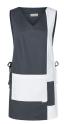

## KS 38-3-II

Work Smock Marilies Anthracite | II | white

## **Product description**

| twill weave, 65% polyester / 35% cotton, 215 g/m<sup>2</sup>

| highly refined, pre-shrunk, colourfast, easy-care

| functional tunic in classic pull-over style

| versatile use in the areas of care, wellness, cosmetics, cleaning and much more

| developed for high care requirements (white: 95 °C washable, suitable for tumble

drying / coloured: 60 °C washable, suitable for tumble drying)

| with chest darts and side ties for tying

| 2 front patch pockets (24 x 17 cm)

| back length for size I approx. 82 cm

| suitable for industrial laundry

| matching article: Work Smock Bea Anthracite - KS 17 (manufacturers article number)