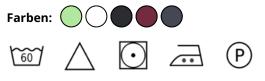

| developed for high care requirements (white: 95 °C washable, suitable for tumble

drying / coloured: 60 °C washable, suitable for tumble drying)

| with chest darts and side ties for tying

| 2 front patch pockets (24 x 17 cm)