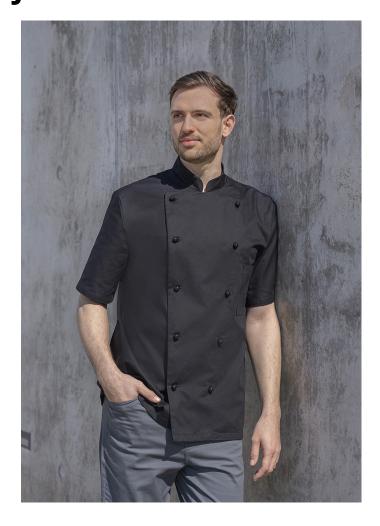

## **Product description**

 $\mid$  twill weave, 100% cotton, 210 g/m  $^2$ 

| highly refined, pre-shrunk, colourfast

| classic chef's jacket with short sleeves

| without side seams

| flank seams in the back

| patch breast pocket on the left (at least 10 x 14 cm)

| double-breasted 10-button jacket (without buttons and button placket; these must be ordered separately)

| suitable for industrial laundry for effortless care and durability