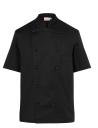

## **Product description**

 $\mid$  twill weave, 100% cotton, 210 g/m  $^2$ 

| highly refined, pre-shrunk, colourfast

| classic chef's jacket with short sleeves

| without side seams

| flank seams in the back

| patch breast pocket on the left (at least 10 x 14 cm)

| double-breasted 10-button jacket (without buttons and button placket; these must be ordered separately)

| suitable for industrial laundry for effortless care and durability