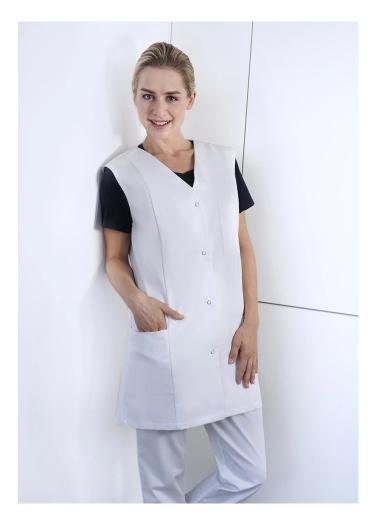

## Work Smock Sara | 42 | white

Farben:

## **Product description**

 $\mid$  twill weave, 65% polyester / 35% cotton, 215 g/m  $^2$ 

| highly refined, pre-shrunk, colourfast, easy-care

| women's tunic without sleeves in a loose fit

| versatile use in the areas of: medicine, care, wellness, cosmetics, cleaning and much more

## INNOVATIVE WORKWEAR EST. 1892

| V-neck

| 2 hidden side pockets and 1 patch breast pocket on the left (11 x 13 cm)

| open button placket with 4 press studs

| back length approx. 79 cm for size 38

| suitable for industrial laundry