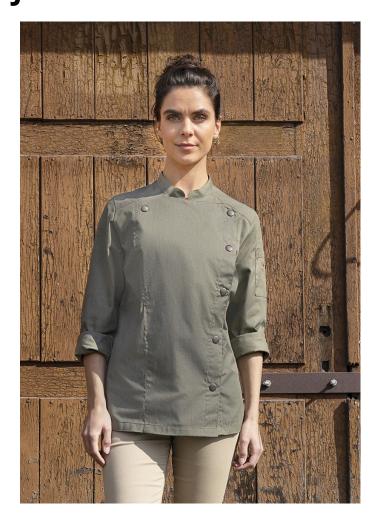

## JF 20-103-50 Ladies' Chef Jacket Jeans-Style | vintage moss green | 50

Farben:

## **Product description**

| twill weave, 65% polyester / 35% cotton, 195 g/m² (vintage red: 175 g/m²)

| highly refined, pre-shrunk, colourfast, easy-care

| trendy ladies' chef jacket in jeans look with slim silhouette

| contrasting coloured seams for the original jeans look

asymmetrically closed, single-row 5-button jacket with press studs for quick opening and closing

| sleeve cuffs with slit

INNOVATIVE WORKWEAR EST. 1892

 $\mid$  patched sleeve pocket (8,5 x 12 cm) on the left side with practical pen compartment (2 x 12 cm)

| suitable for industrial laundry

| matching article: Chef Jacket Jeans-Style - JM 24 (manufacturers article number)