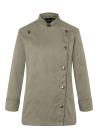

## **Product description**

| twill weave, 65% polyester / 35% cotton, 195 g/m² (vintage red: 175 g/m²)

| highly refined, pre-shrunk, colourfast, easy-care

| trendy ladies' chef jacket in jeans look with slim silhouette

| contrasting coloured seams for the original jeans look

asymmetrically closed, single-row 5-button jacket with press studs for quick opening and closing

| sleeve cuffs with slit

INNOVATIVE WORKWEAR EST. 1892