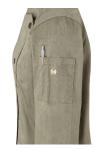

 $\mid$  patched sleeve pocket (8,5 x 12 cm) on the left side with practical pen compartment (2 x 12 cm)

| suitable for industrial laundry

| matching article: Chef Jacket Jeans-Style - JM 24 (manufacturers article number)