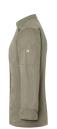

| contrasting coloured seams for the original jeans look

asymmetrically closed, single-row 5-button jacket with press studs for quick opening and closing

| sleeve cuffs with slit

INNOVATIVE WORKWEAR EST. 1892

 $\mid$  patched sleeve pocket (8,5 x 12 cm) on the left side with practical pen compartment (2 x 12 cm)

| suitable for industrial laundry

| matching article: Chef Jacket Jeans-Style - JM 24 (manufacturers article number)