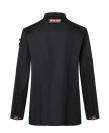

## **RCJM 20-1-52** Long-sleeved Men´s Chef Jacket ROCK CHEF®-Stage2 | 52 | black

Farben:

**Product description** 

| twill weave, 65% polyester / 35% cotton, 195 g/m<sup>2</sup>
| highly refined, pre-shrunk, wash-fast, easy-care
| stylish, rocky chef's jacket for men with a slim silhouette
| asymmetrically fastened, single-breasted 5-button jacket with press studs with ROCK
CHEF® embossing for quick opening and closing
| fit: regular fit (straight cut)
| special highlights: red contrast stitching, logo patch on the back and decorative tabs on the shoulders for a unique look
| inspired by the trends of the English rock scene, the famous red Glencheck check fabric has been integrated
| practical patch loops on the left for pens, tweezers and other small kitchen utensils
| washable up to 60°C
| partner article: Ladies' chef's jacket - RCJF 15 (manufacturer's article number)