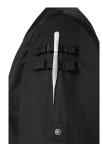

## **RCJM 20-1-52** Long-sleeved Men´s Chef Jacket ROCK CHEF®-Stage2 | 52 | black

Farben:

**Product description** 

| twill weave, 65% polyester / 35% cotton, 195 g/m<sup>2</sup>
| highly refined, pre-shrunk, wash-fast, easy-care
| stylish, rocky chef's jacket for men with a slim silhouette
| asymmetrically fastened, single-breasted 5-button jacket with press studs with ROCK
CHEF® embossing for quick opening and closing
| fit: regular fit (straight cut)
| special highlights: red contrast stitching, logo patch on the back and decorative tabs on the shoulders for a unique look
| inspired by the trends of the English rock scene, the famous red Glencheck check fabric has been integrated
| practical patch loops on the left for pens, tweezers and other small kitchen utensils
| washable up to 60°C
| partner article: Ladies' chef's jacket - RCJF 15 (manufacturer's article number)