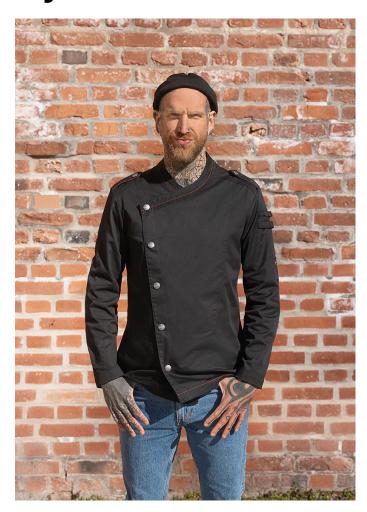

## **RCJM 20-1-52** Long-sleeved Men´s Chef Jacket ROCK CHEF®-Stage2 | 52 | black

Farben:

**Product description** 

| twill weave, 65% polyester / 35% cotton, 195 g/m<sup>2</sup>
| highly refined, pre-shrunk, wash-fast, easy-care
| stylish, rocky chef's jacket for men with a slim silhouette
| asymmetrically fastened, single-breasted 5-button jacket with press studs with ROCK
CHEF® embossing for quick opening and closing
| fit: regular fit (straight cut)
| special highlights: red contrast stitching, logo patch on the back and decorative tabs on the shoulders for a unique look
| inspired by the trends of the English rock scene, the famous red Glencheck check fabric has been integrated
| practical patch loops on the left for pens, tweezers and other small kitchen utensils
| washable up to 60°C
| partner article: Ladies' chef's jacket - RCJF 15 (manufacturer's article number)