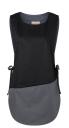

## **KS 17-1-III**

## Work Smock Bea Anthracite | III | black

Farben:

## **Product description**

| twill weave, 65% polyester / 35% cotton, 215 g/m<sup>2</sup>

| highly refined, pre-shrunk, colourfast, easy-care

| practical tunic in classic pull-over style

| versatile for use in care, wellness, cosmetics, cleaning and much more