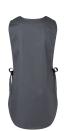

## **KS 17-1-III**

## Work Smock Bea Anthracite | III | black

Farben:

developed for high care requirements (white: 95 °C washable, suitable for tumble

drying / coloured: 60 °C washable, suitable for tumble drying)

| with bust darts and side ties for tying