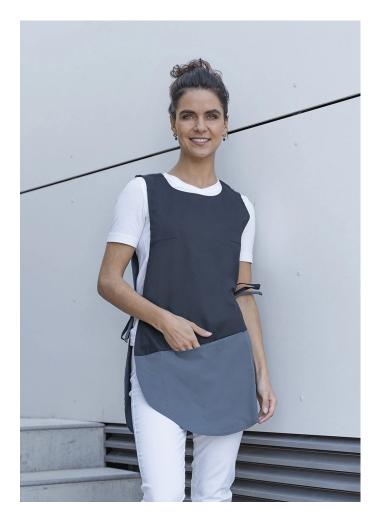

## **KS 17-1-III**

## Work Smock Bea Anthracite | III | black

Farben:

## **Product description**

| twill weave, 65% polyester / 35% cotton, 215 g/m<sup>2</sup>

| highly refined, pre-shrunk, colourfast, easy-care

| practical tunic in classic pull-over style

| versatile for use in care, wellness, cosmetics, cleaning and much more

developed for high care requirements (white: 95 °C washable, suitable for tumble

drying / coloured: 60 °C washable, suitable for tumble drying)

| with bust darts and side ties for tying

## INNOVATIVE WORKWEAR EST. 1892

| 1 concealed seam pocket on the stomach (22 x 1 cm)

| back length for size I approx. 82 cm

| suitable for industrial laundry

| matching article: Work Smock Marilies Anthracite - KS 38 (manufacturers article number)