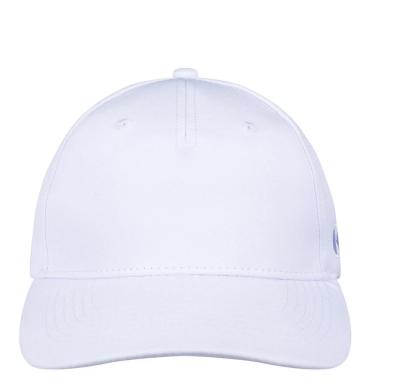

## **Product description**

| outer fabric: 77% polyester, 18% cotton, 5% elastane

| comfortable and stylish 5 panel cap with curved peak

| also an ideal companion for leisure time besides work

generous decoration area in the continuous front panel without disturbing seams

| back without fastener offers additional space for eye-catching designs

| comfortable to wear, thanks to integrated flexible rubber band

## INNOVATIVE WORKWEAR EST. 1892

| offers optimum hold even in strong wind and jerky movements

| 6 embroidered air holes on the crown and 6 decorative seams on the peak

| size S/M: for head circumference 54 - 57 cm