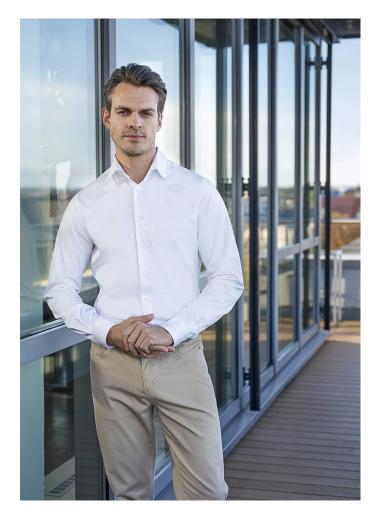

**BM 12-3-3XL** 

Long-Sleeve Men's Shirt Active-Stretch with Modern-Fit | 3XL | white

## **Product description**

| poplin, 94% cotton / 6% elasthane, 120 g/m<sup>2</sup> | easy-care, easy-iron, colourfast

| elegant, classic men's shirt for a style-conscious business look | high wearing comfort in everyday working life thanks to breathable cotton | stretch content in the fabric ensures exceptional freedom of movement | also ideal for casual occasions thanks to the simple design

| versatile combination: casual with jeans, fashionable with chinos or elegant with a suit

- | easy-iron fabric saves time in everyday life
- | high washability at 60 °C against stubborn stains
- | fitting: modern fit ( (slightly tapered cut)
- | smooth button placket and Kent collar
- | with back yoke
- | matching article: Long-Sleeve Ladies' Blouse BF 12 (manufacturers article number)