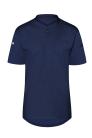

## **Product description**

| front section: twill weave, 60% cotton / 40% polyester, 150 g/m<sup>2</sup>

| back section: jersey piqué, 100% polyester, 150 g/m², breathable, moisture-regulating

| modern work shirt for ladies' with short sleeves in a sporty, elegant look

## INNOVATIVE WORKWEAR EST. 1892

| back made of jersey piqué for pleasant ventilation and increased freedom of movement

| high washability against stubborn stains

| neck with narrow stand-up collar and small button strip