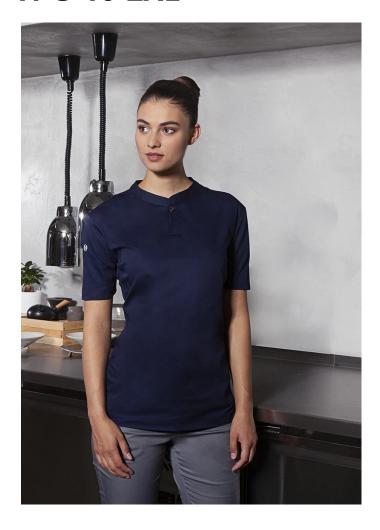

## **TF 3-10-2XL**

## Short-Sleeve Ladies' Work Shirt Performance | 2XL | navy

Farben:

60

## **Product description**

| front section: twill weave, 60% cotton / 40% polyester, 150 g/m<sup>2</sup>

| back section: jersey piqué, 100% polyester, 150 g/m², breathable, moisture-regulating

| modern work shirt for ladies' with short sleeves in a sporty, elegant look

## INNOVATIVE WORKWEAR EST. 1892

| back made of jersey piqué for pleasant ventilation and increased freedom of movement

| high washability against stubborn stains

| neck with narrow stand-up collar and small button strip