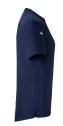

## INNOVATIVE WORKWEAR EST. 1892

| back made of jersey piqué for pleasant ventilation and increased freedom of movement

| high washability against stubborn stains

| neck with narrow stand-up collar and small button strip

| welt pocket on left sleeve

| matching article: Short-Sleeve Work Shirt - TM 5 (manufacturers article number)