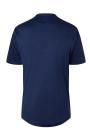

## **Product description**

| front section: twill weave, 60% cotton / 40% polyester, 150 g/m<sup>2</sup>

| back section: jersey piqué, 100% polyester, 150 g/m², breathable, moisture-regulating

| modern work shirt for ladies' with short sleeves in a sporty, elegant look

## INNOVATIVE WORKWEAR EST. 1892

| back made of jersey piqué for pleasant ventilation and increased freedom of movement

| high washability against stubborn stains

| neck with narrow stand-up collar and small button strip