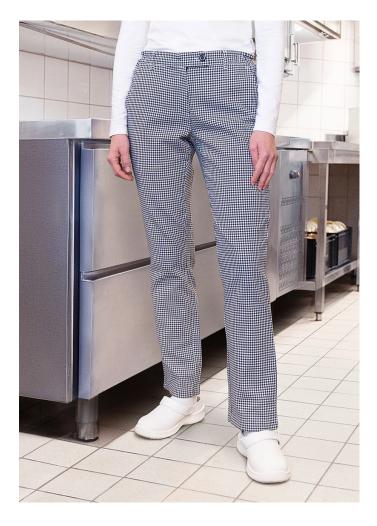

## Ladies' Chef's Trousers Basic | XS | black

Farben:

**Product description** 

## **INNOVATIVE WORKWEAR EST. 1892**

| twill weave, 100% cotton, 230 g/m² | easy-care, colourfast

- | robust and easy-care work trousers for women with a classic pepita pattern
- | comfortable cut for maximum freedom of movement
- | versatile and suitable for use in the kitchen, bakery and confectionery and food industries
- | elasticated waistband on the side for an optimal fit and all-day comfort
- | 1 back pocket on the right & 2 side pockets for important items
- | washable up to 60°C
- | partner article: Chef's trousers BHM 1 (manufacturer's article number)