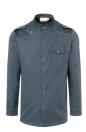

## Chef Shirt New-Identity | 64 | anthracite

Farben:

## **Product description**

| twill weave, 50% polyester / 50% cotton, 150 g/m²

| highly refined, pre-shrunk, colourfast, easy-care

| unique, stylish chef shirt made of special light-weight fabric for a pleasant wearing feeling in warm environments

| special highlights: light grey contrast stitching, modern stand-up collar and flaps at the shoulders for an unique look

| press studs for easy opening and closing of the chef shirt

## INNOVATIVE WORKWEAR EST. 1892

- | practical chest pocket (10 x 15 cm) for stowing of a cell phone or small kitchen utensils
- | two refined pen compartments next to chest pocket
- | roll-up and easy fixing of the sleeves with additional flaps
- | suitable for industrial laundry