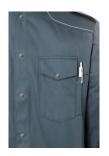

## INNOVATIVE WORKWEAR EST. 1892

- | practical chest pocket (10 x 15 cm) for stowing of a cell phone or small kitchen utensils
- | two refined pen compartments next to chest pocket
- | roll-up and easy fixing of the sleeves with additional flaps
- | suitable for industrial laundry