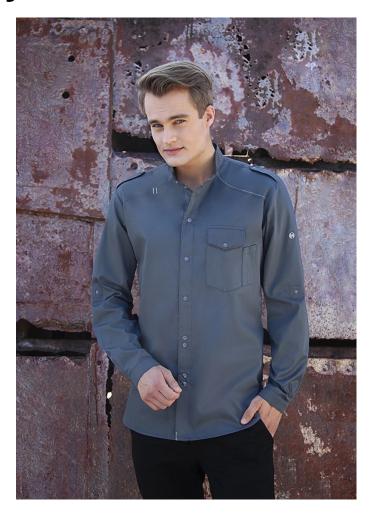

## **Product description**

| twill weave, 50% polyester / 50% cotton, 150 g/m²

| highly refined, pre-shrunk, colourfast, easy-care

| unique, stylish chef shirt made of special light-weight fabric for a pleasant wearing feeling in warm environments

| special highlights: light grey contrast stitching, modern stand-up collar and flaps at the shoulders for an unique look

| press studs for easy opening and closing of the chef shirt

## INNOVATIVE WORKWEAR EST. 1892

- | practical chest pocket (10 x 15 cm) for stowing of a cell phone or small kitchen utensils
- | two refined pen compartments next to chest pocket
- | roll-up and easy fixing of the sleeves with additional flaps
- | suitable for industrial laundry