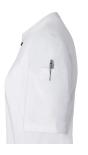

## INNOVATIVE WORKWEAR EST. 1892

- | back made of jersey piqué for pleasant ventilation and increased freedom of movement
- | high washability against stubborn stains
- | neck with narrow stand-up collar and small button strip
- | welt pocket on left sleeve
- | matching article: Short-Sleeve Work Shirt TM 5 (manufacturers article number)