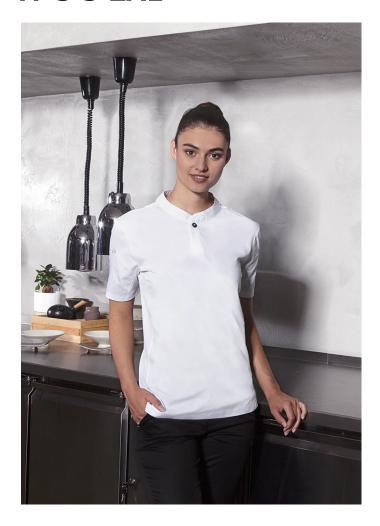

## **Product description**

| front section: twill weave, 60% cotton / 40% polyester, 150 g/m<sup>2</sup>

| back section: jersey piqué, 100% polyester, 150 g/m², breathable, moisture-regulating

| modern work shirt for ladies' with short sleeves in a sporty, elegant look

| versatile applications in the following areas: kitchen, service, cleaning, care, wellness and much more

| also a perfect companion for everyday use in addition to work

## INNOVATIVE WORKWEAR EST. 1892

- | back made of jersey piqué for pleasant ventilation and increased freedom of movement
- | high washability against stubborn stains
- | neck with narrow stand-up collar and small button strip
- | welt pocket on left sleeve
- | matching article: Short-Sleeve Work Shirt TM 5 (manufacturers article number)