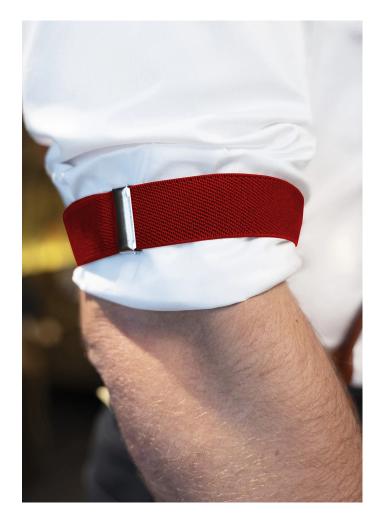

## AG 6-102-Paar Adjustable Sleeve Straps | Paar | ruby red

Farben:

## **Product description**

| dimensions: 2.5 x max. 36 cm (width x length)

| material: 100% polyester

| classic plain-coloured sleeve holder made from elastic band | ensures that rolled-up sleeves do not slip down so quickly | versatile applications, e.g. in catering, bartending, hotels, hairdressers and much more | also a stylish addition to many outfit variations for leisure activities

## INNOVATIVE WORKWEAR EST. 1892

| combines functionality and modern style

| with practical zinc-alloyed clips for infinitely variable length adjustment for an optimum fit

| perfectly suitable for customization: laser engraving on the clips and clamps, as well as DTF printing on the elasticated straps