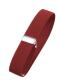

## AG 6-102-Paar Adjustable Sleeve Straps | Paar | ruby red

Farben:

## **Product description**

| dimensions: 2.5 x max. 36 cm (width x length)

| material: 100% polyester

| classic plain-coloured sleeve holder made from elastic band | ensures that rolled-up sleeves do not slip down so quickly | versatile applications, e.g. in catering, bartending, hotels, hairdressers and much more | also a stylish addition to many outfit variations for leisure activities

## INNOVATIVE WORKWEAR EST. 1892

| combines functionality and modern style

| with practical zinc-alloyed clips for infinitely variable length adjustment for an optimum fit

| perfectly suitable for customization: laser engraving on the clips and clamps, as well as DTF printing on the elasticated straps