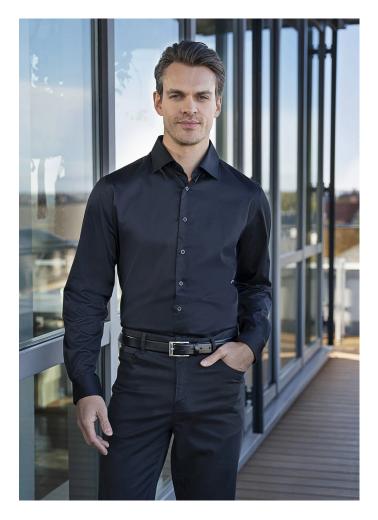

## BM 12-1-XL

Long-Sleeve Men´s Shirt Active-Stretch with Modern-Fit | XL | black

## **Product description**

| poplin, 94% cotton / 6% elasthane, 120 g/m<sup>2</sup> | easy-care, easy-iron, colourfast

| elegant, classic men's shirt for a style-conscious business look
| high wearing comfort in everyday working life thanks to breathable cotton
| stretch content in the fabric ensures exceptional freedom of movement
| also ideal for casual occasions thanks to the simple design

| versatile combination: casual with jeans, fashionable with chinos or elegant with a suit

- | easy-iron fabric saves time in everyday life
- | high washability at 60 °C against stubborn stains
- | fitting: modern fit ( (slightly tapered cut)
- | smooth button placket and Kent collar
- | with back yoke
- | matching article: Long-Sleeve Ladies' Blouse BF 12 (manufacturers article number)