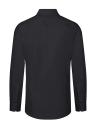

## BM 12-1-XL

Long-Sleeve Men´s Shirt Active-Stretch with Modern-Fit | XL | black

## **Product description**

| poplin, 94% cotton / 6% elasthane, 120 g/m<sup>2</sup> | easy-care, easy-iron, colourfast

| elegant, classic men's shirt for a style-conscious business look
| high wearing comfort in everyday working life thanks to breathable cotton
| stretch content in the fabric ensures exceptional freedom of movement
| also ideal for casual occasions thanks to the simple design

| versatile combination: casual with jeans, fashionable with chinos or elegant with a suit

- | easy-iron fabric saves time in everyday life
- | high washability at 60 °C against stubborn stains
- | fitting: modern fit ( (slightly tapered cut)
- | smooth button placket and Kent collar
- | with back yoke
- | matching article: Long-Sleeve Ladies' Blouse BF 12 (manufacturers article number)